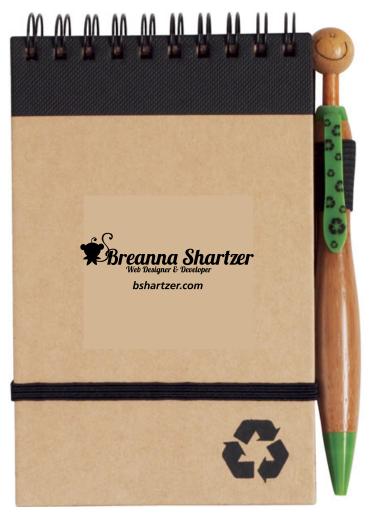

CAREFULLY REVIEW THE ARTWORK ATTACHED.

**Order#**: 120383

Product: Eco Jotter & Pen Set - Black

Item #: 1070-305360

Imprint Method: Pad Primt on the Jotter - Black

PAGE 1 OF 2

Actual Size of Imprint
Dotted Lines Do Not Print

2-3/4" x 1-1/2"

Image Not To Size For Reference Only