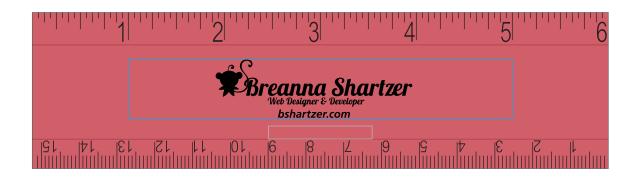

CAREFULLY REVIEW THE ARTWORK ATTACHED.

Order#: 120383

**Product:** Leading Edge Ruler 6 Inch - Translucent Red

Item #: 1098-304069

Imprint Method: Screen Print on the Center - Black

PAGE 2 OF 2

Actual Size of Imprint **Dotted Lines Do Not Print** 

5/8" H x 4" W