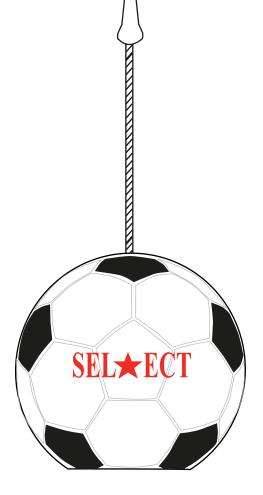

**CAREFULLY REVIEW THE ARTWORK ATTACHED.** 

Order#: 120330 Product: Soccer Memo Holder Stress Reliever Item #: 1008-304665 Imprint Method: Pad Print on the Front - Red 485