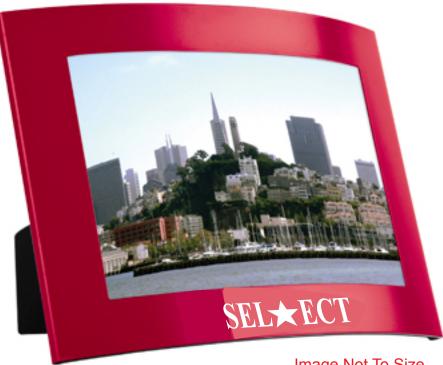

**CAREFULLY REVIEW THE ARTWORK ATTACHED.** 

Order#: 120330 Product: The Curve Photo Frame 4" X 6" - Red Item #: 1087-306850 Imprint Method: Screen Print on the Bottom - Horizontal - White

# PAGE 1 OF 2

eProof

Actual Size of Imprint Area. Dotted Lines Do Not Print. 1/2"h x 4"w

# SEL ECT

Image Not To Size For Reference Only