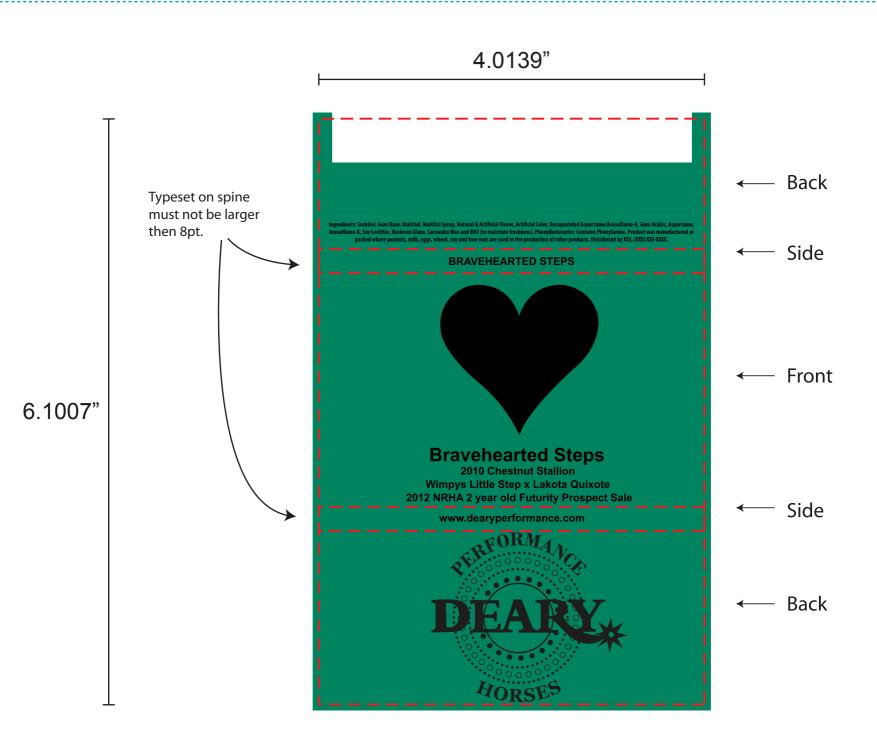

CAREFULLY REVIEW THE ARTWORK ATTACHED.

Order#: 120237
Product: Gum Pack
Item #: 1303-301599

Imprint Method: 4 Color Process on the Sleeve

## \*\*\*IMPORTANT INFORMATION\*\*\* (PLEASE READ)

Please proof carefully for spelling errors, omissions, and layout accuracy. It is your responsibility to correct any errors. Garrett Specialties assumes no responsibility for errors after a proof has been authorized to print. Please note changes or revisions to your proof from your original instructions may cause revision in your ship date. Delays in paper proof approval also may require a change in your schedule ship dates. Occasionally, some fax machines may distort the image. Please pay close attention to numbers.

It is imperative that you view your e-proof and submit your approval and/or changes promptly to maintain your anticipated delivery date.

Please keep in mind that this virtual proof is not a printed sample of your artwork on our product. The size and placement of the artwork may vary from this proof when actually printed on the product. Carefully review the attached proof for verification of copy & layout.

Due to inherent technical differences in color monitors, the imprint colors and product colors depicted in the attached proof will not resemble those in the final product. We make every effort to match requested custom colors, but cannot guarantee a 100% exact match. Imprints are applied using pad or screen inks. These inks are hand mixed as close as possible to the requested color but may vary 2 to 4 shades. For this reason an exact PMS match cannot be guaranteed.

Your order is ON HOLD until we receive an approval from you in reference to your artwork.