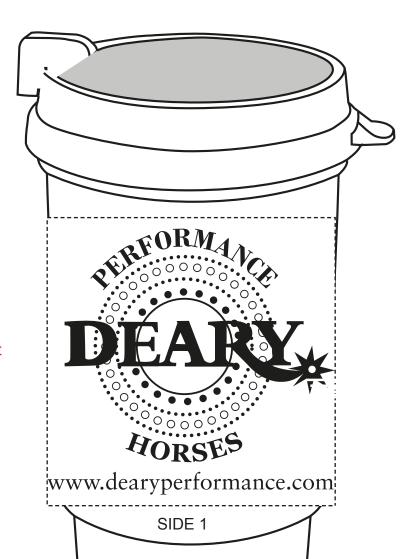

CAREFULLY REVIEW THE ARTWORK ATTACHED.

Order#: 120237

Product: 16 oz Auto Cup Recycled - Eco Dark Green

Item #: 1116-105277

Imprint Method: Screen Print on the Front - Matt Gold 873

Actual Size of Imprint
Dotted Lines Do Not Print
3"H x 3"W

## \*\*\*IMPORTANT INFORMATION\*\*\* (PLEASE READ)

Please proof carefully for spelling errors, omissions, and layout accuracy. It is your responsibility to correct any errors. Garrett Specialties assumes no responsibility for errors after a proof has been authorized to print. Please note changes or revisions to your proof from your original instructions may cause revision in your ship date. Delays in paper proof approval also may require a change in your schedule ship dates. Occasionally, some fax machines may distort the image. Please pay close attention to numbers.

It is imperative that you view your e-proof and submit your approval and/or changes promptly to maintain your anticipated delivery date.

Please keep in mind that this virtual proof is not a printed sample of your artwork on our product. The size and placement of the artwork may vary from this proof when actually printed on the product. Carefully review the attached proof for verification of copy & layout.

Due to inherent technical differences in color monitors, the imprint colors and product colors depicted in the attached proof will not resemble those in the final product. We make every effort to match requested custom colors, but cannot guarantee a 100% exact match. Imprints are applied using pad or screen inks. These inks are hand mixed as close as possible to the requested color but may vary 2 to 4 shades. For this reason an exact PMS match cannot be guaranteed. Your order is ON HOLD until we receive an approval from you in reference to your artwork.