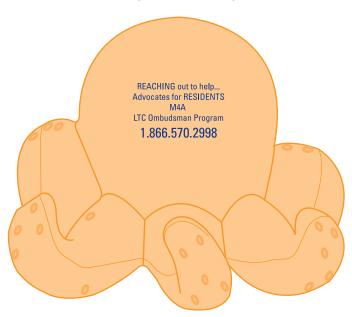

**Order#**: 120032

**Product:** Octopus Stress Ball

Item #: 1008-100748

Imprint Method: Pad Print on the Back of Head - Royal Blue 2748

PAGE 2 OF 2

REACHING out to help... Advocates for RESIDENTS M4A LTC Ombudsman Program 1.866.570.2998

## **ACTUAL SIZE**

Octopus (back of head)