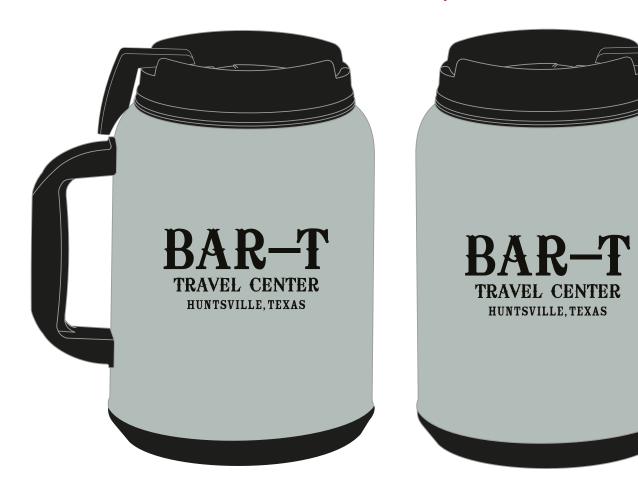

**Order#**: 119994

**Product:** Mighty 64 Oz Mug - Granite

Item #: 1215-84

Imprint Method: Screen Print on the Each Side - Black

## Image Not To Size For Reference Only