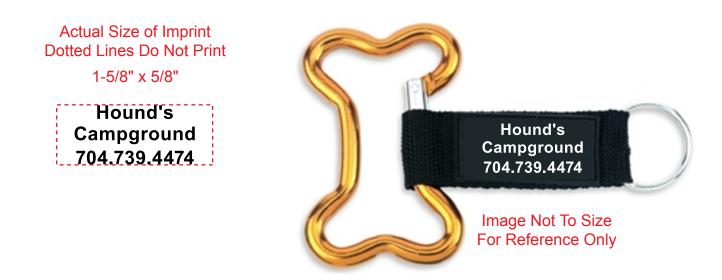

CAREFULLY REVIEW THE ARTWORK ATTACHED.

Order#: 119946 Product: Dogbone Carabiner Keychain Item #: 1092-103757 Imprint Method: Screen Print on the Attach a Strap to Keychain - White