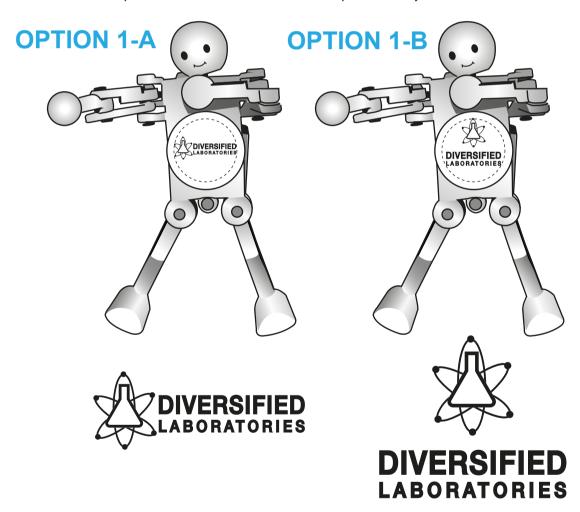

PAGE 1 OF 2

Order#: 119937

Product: Boogie Bot - Blue Item #: 1275-305459

Imprint Method: Pad Print on the Disc - Royal Blue 293

# PLEASE INDICATE OPTION 1-A OR 1-B IN COMMENT BOX WHEN APPROVING.

**IMPRINT** The imprint window size is 21/32" and is represented by dotted lines.

## "LABORATORIES" will be hard to read.