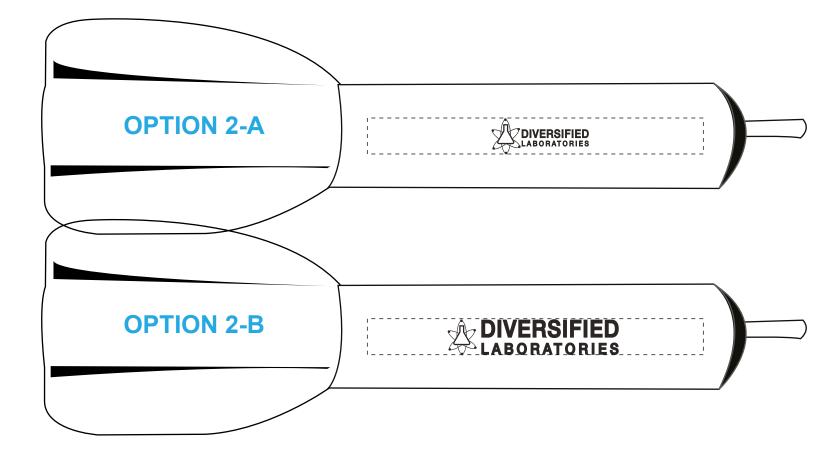

### PAGE 2 OF 2

**Order#**: 119937

**Product:** Bungee Rocket - White/Blue

Item #: 1064-100493

Imprint Method: Pad Print on the Front - Ultra Blue 2728

# PLEASE INDICATE OPTION 2-A OR 2-B IN COMMENT BOX WHEN APPROVING.

**IMPRINT** The imprint window size is 3 1/2" x 3/8" and is represented by dotted lines. This a heavily textured and porous item, therefore the imprints won't be as sharply defined as imprints on smooth surfaces.