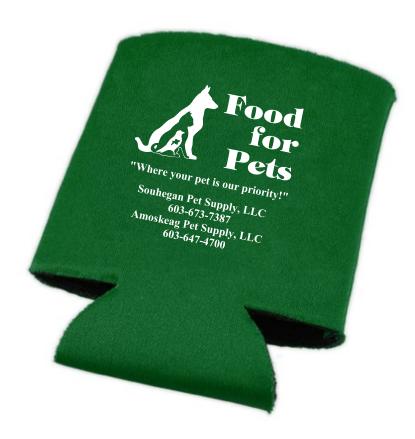

CAREFULLY REVIEW THE ARTWORK ATTACHED.

**Order#**: 119895

**Product:** Can Coozies - Green

**Item #**: 1116-100086

Imprint Method: Screen Print on the Front - White

Actual Size of Imprint
Dotted Lines Do Not Print
2 3/4"H x 2 3/4" W

"Where your pet is our priority!"

Souhegan Pet Supply, LLC 603-673-7387 Amoskeag Pet Supply, LLC 603-647-4700

NOTE: Some areas inside letters may fill in due to printing process.

Image Not To Size For Reference Only