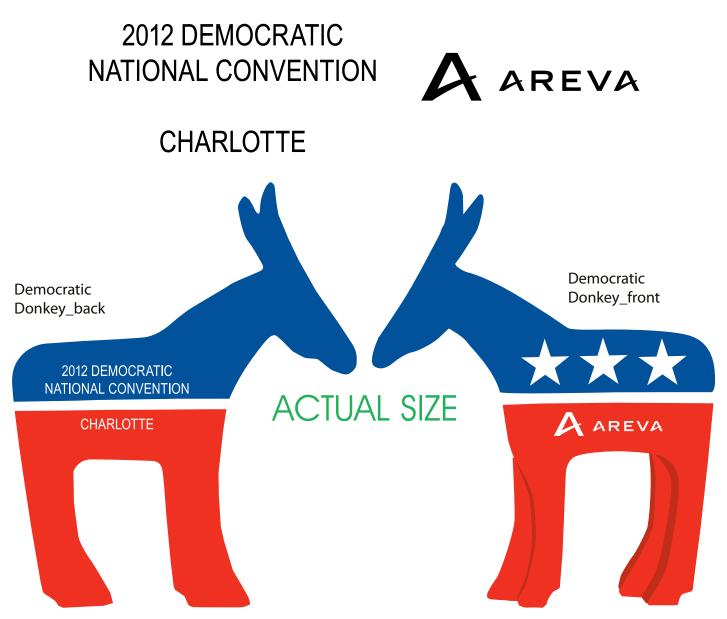

PAGE 1 OF 2

**Order#:** 119728

**Product:** Democratic Donkey Stress Ball

**Item #**: 1008-100858

Imprint Method: Pad Print on the Front & Back Side - White

## 200%