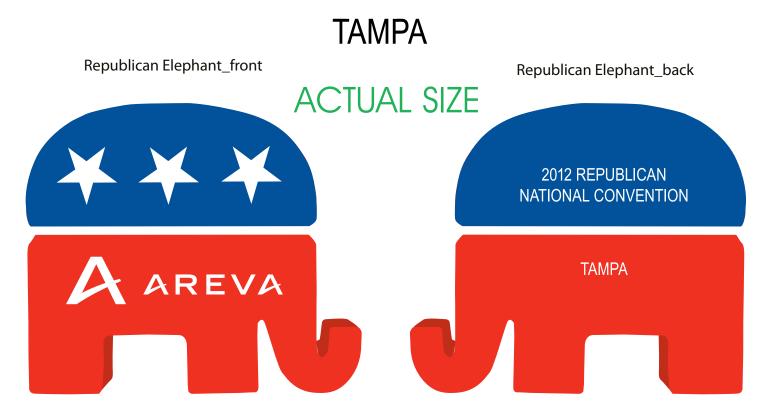

PAGE 2 OF 2

Order#: 1119728

**Product:** Republican Elephant Stress Ball

**Item #**: 1008-100862

Imprint Method: Pad Print on the Front & Back Side - White

## 2012 REPUBLICAN NATIONAL CONVENTION