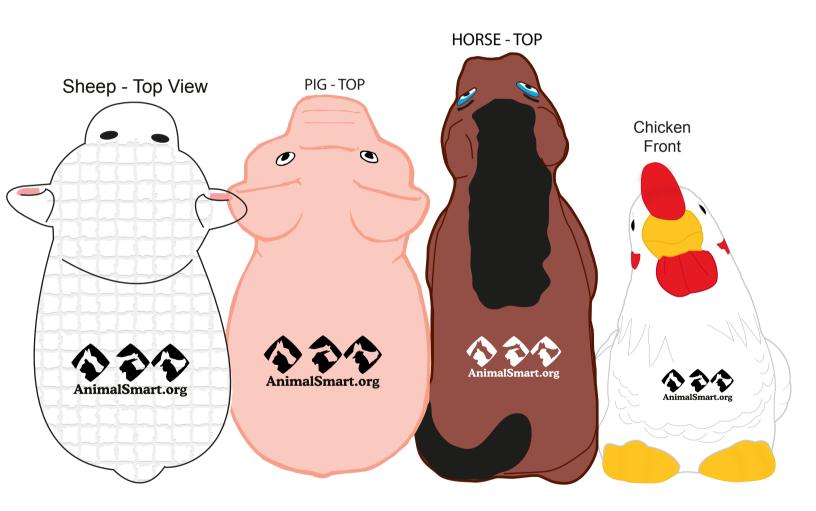

Order#: 119280

Product: Chicken, Horse, Pig, Sheep Stress Ball

Item #: 1008-100795, 1008-100799, 1008-304777, 1008-100804

Imprint Method: Pad Print - Black, White - Horse

## \*\*\*PLEASE VERIFY IF ALL ARTWORK IS CORRECT.\*\*\*

NOTE: SMALL AREAS IN TEXT MAY FILL IN.

## **ACTUAL SIZE**