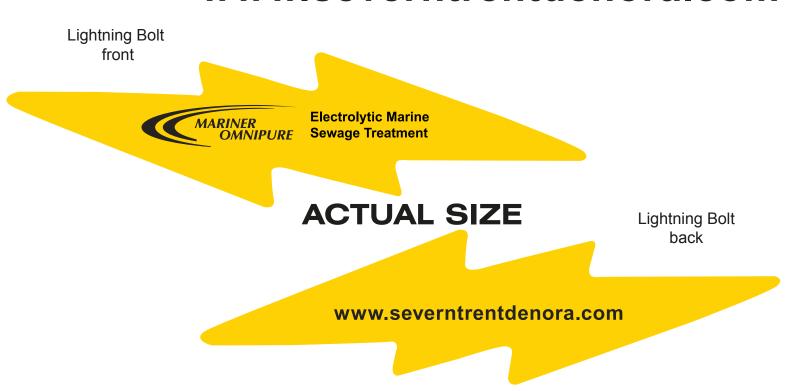

# PAGE 1 OF 2

Order#: 119626

**Product:** Lightning Bolt Stress Ball

Item #: 1008-100958

Imprint Method: Pad Print on the First & Second Side - Black

## \*\*\*PLEASE VERIFY IF ALL ARTWORK IS CORRECT.\*\*\*

200%

**Electrolytic Marine Sewage Treatment** 

## 200% www.severntrentdenora.com