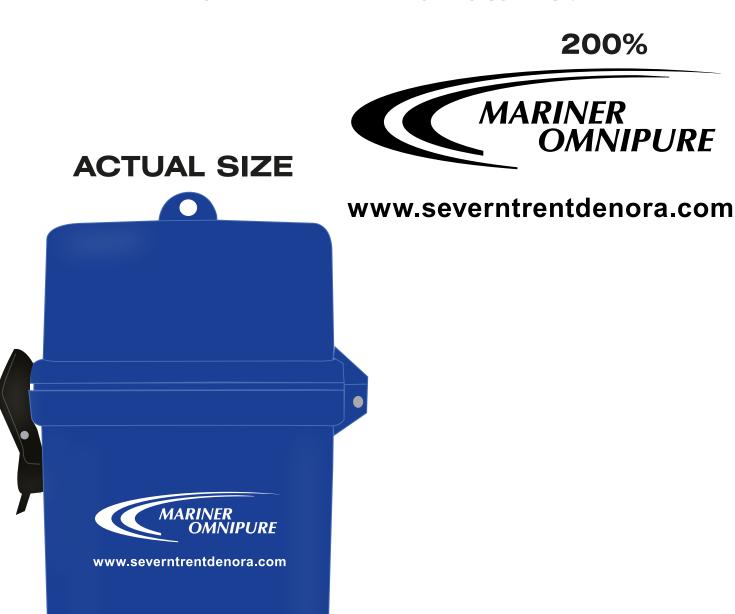

PAGE 2 OF 2

**Order#**: 119626

**Product:** Waterproof Storage Case - Blue

**Item #**: 1008-304502

Imprint Method: Screen Print on the First Side - Lower Base - White

## \*\*\*PLEASE VERIFY IF ALL ARTWORK IS CORRECT.\*\*\*