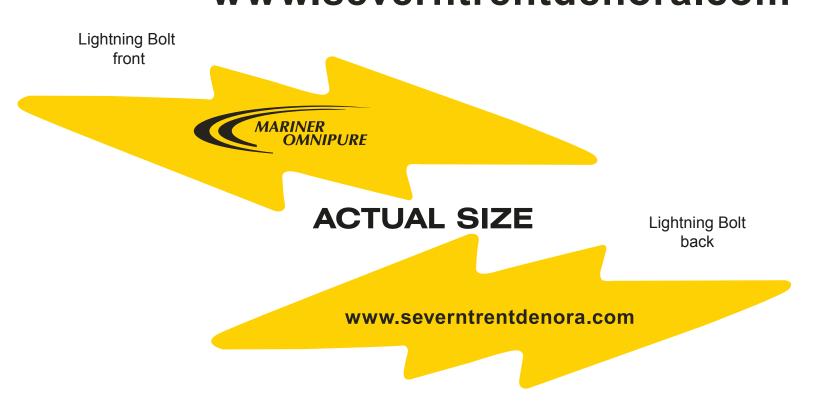

PAGE 1 OF 2

Order#: 119626

**Product:** Lightning Bolt Stress Ball

Item #: 1008-100958

Imprint Method: Pad Print on the First & Second Side - Black

## \*\*\*PLEASE VERIFY IF ALL ARTWORK IS CORRECT.\*\*\*