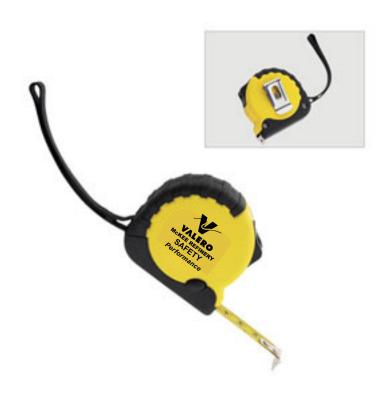

CAREFULLY REVIEW THE ARTWORK ATTACHED.

**Order#**: 119613

**Product:** Construction-Pro 3' Tape Measure

**Item #**: 1121-306493

**Imprint Method**: Pad Print on the Front - Black

PAGE 2 OF 3