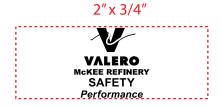

CAREFULLY REVIEW THE ARTWORK ATTACHED.

**Order#**: 119613

**Product:** Tape Measure - 12 Ft.

Item #: 1215-102970

Imprint Method: Screen Print on the Front - Black

PAGE 3 OF 3

Actual Size of Imprint **Dotted Lines Do Not Print** 

7/8" H x 1-1/8" W

Image Not To Size For Reference Only