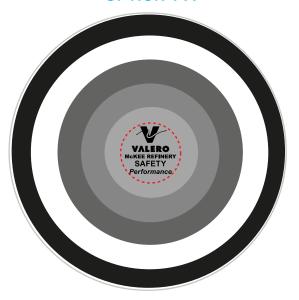

## PLEASE CHOOSE OPTION 1-A OR 2-A

Actual Size of Imprint **Dotted Lines Do Not Print** 

.625" diameter imprint area: Yellow Circle only

NOTE: SMALL TEXT WILL NOT BE LEGIBLE.

NOTE: SMALL TEXT WILL FILL IN.

#### **OPTION 1-A**