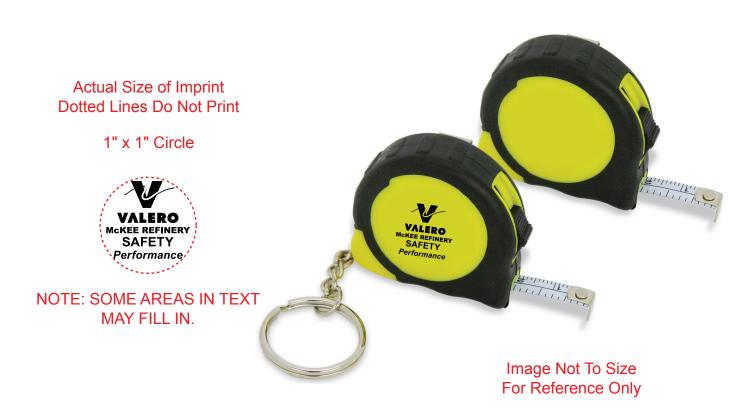

CAREFULLY REVIEW THE ARTWORK ATTACHED.

**Order#**: 119613

**Product:** Construction-Pro 3' Tape Measure

**Item #**: 1121-306493

**Imprint Method**: Pad Print on the Front - Black

PAGE 2 OF 3