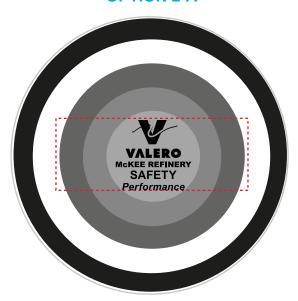

## PLEASE CHOOSE OPTION 1-A OR 2-A

Actual Size of Imprint **Dotted Lines Do Not Print** 

.625" diameter imprint area: Yellow Circle only

NOTE: SMALL TEXT WILL NOT BE LEGIBLE.

NOTE: SMALL TEXT WILL FILL IN.

#### **OPTION 2-A**