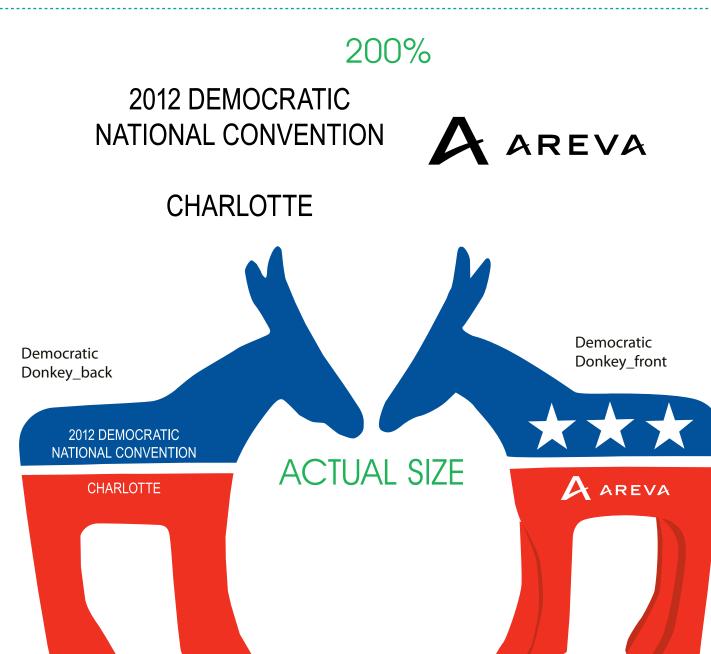

## PAGE 1 OF 2

Order#: 119578 Product: Democratic Donkey Stress Ball Item #: 1008-100858 Imprint Method: Pad Print on the Front & Back Side - White

## \*\*\*IMPORTANT INFORMATION\*\*\* (PLEASE READ)

Please proof carefully for spelling errors, omissions, and layout accuracy. It is your responsibility to correct any errors. Garrett Specialties assumes no responsibility for errors after a proof has been authorized to print. Please note changes or revisions to your proof from your original instructions may cause revision in your ship date. Delays in paper proof approval also may require a change in your schedule ship dates. Occasionally, some fax machines may distort the image. Please pay close attention to numbers.

It is imperative that you view your e-proof and submit your approval and/or changes promptly to maintain your anticipated delivery date.

Please keep in mind that this virtual proof is not a printed sample of your artwork on our product. The size and placement of the artwork may vary from this proof when actually printed on the product. Carefully review the attached proof for verification of copy & layout.

Due to inherent technical differences in color monitors, the imprint colors and product colors depicted in the attached proof will not resemble those in the final product. We make every effort to match requested custom colors, but cannot guarantee a 100% exact match. Imprints are applied using pad or screen inks. These inks are hand mixed as close as possible to the requested color but may vary 2 to 4 shades. For this reason an exact PMS match cannot be guaranteed. Your order is ON HOLD until we receive an approval from you in reference to your artwork.