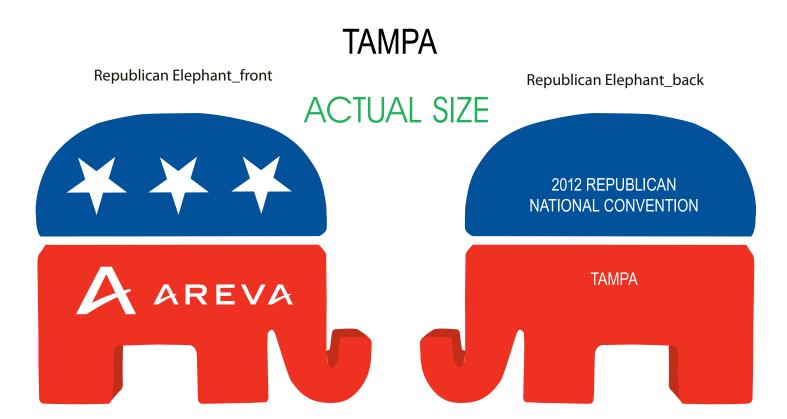

## PAGE 2 OF 2

Order#: 119578 Product: Republican Elephant Stress Ball Item #: 1008-100862 Imprint Method: Pad Print on the Front & Back Side - White

## \*\*\*IMPORTANT INFORMATION\*\*\* (PLEASE READ)

Please proof carefully for spelling errors, omissions, and layout accuracy. It is your responsibility to correct any errors. Garrett Specialties assumes no responsibility for errors after a proof has been authorized to print. Please note changes or revisions to your proof from your original instructions may cause revision in your ship date. Delays in paper proof approval also may require a change in your schedule ship dates. Occasionally, some fax machines may distort the image. Please pay close attention to numbers.

It is imperative that you view your e-proof and submit your approval and/or changes promptly to maintain your anticipated delivery date.

Please keep in mind that this virtual proof is not a printed sample of your artwork on our product. The size and placement of the artwork may vary from this proof when actually printed on the product. Carefully review the attached proof for verification of copy & layout.

Due to inherent technical differences in color monitors, the imprint colors and product colors depicted in the attached proof will not resemble those in the final product. We make every effort to match requested custom colors, but cannot guarantee a 100% exact match. Imprints are applied using pad or screen inks. These inks are hand mixed as close as possible to the requested color but may vary 2 to 4 shades. For this reason an exact PMS match cannot be guaranteed. Your order is ON HOLD until we receive an approval from you in reference to your artwork.