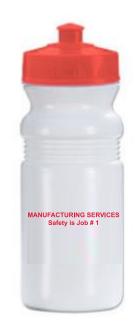

CAREFULLY REVIEW THE ARTWORK ATTACHED.

Order#: 119571

**Product**: Eco Aware Biodegradable Bike Bottle-20 oz - Red

**Item #**: 1206-300426

Imprint Method: Screen Print on the Front - Red 186

PAGE 1 OF 2

Actual Size of Imprint **Dotted Lines Do Not Print** 3-3/4"w X 3"h

# MANUFACTURING SERVICES Safety is Job # 1

Image Not To Size For Reference Only