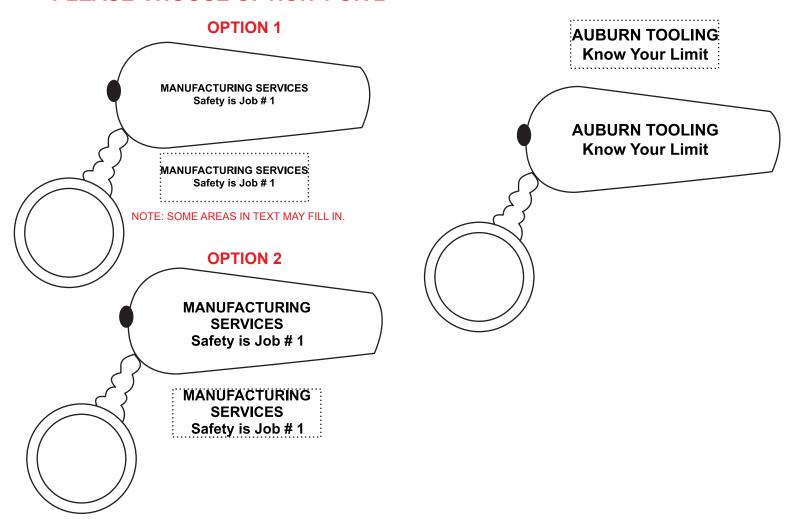

CAREFULLY REVIEW THE ARTWORK ATTACHED.

Order#: 119571

**Product:** Flashlight Whistle Keychain - Blue

Item #: 1092-302243

Imprint Method: Screen Print on the OnTop - White

PAGE 2 OF 2

Actual Size of Imprint **Dotted Lines Do Not Print** 1-1/2" x 1/2"

### PLEASE CHOOSE OPTION 1 OR 2