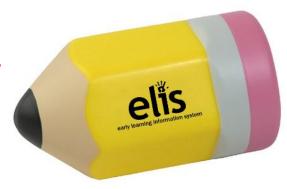

CAREFULLY REVIEW THE ARTWORK ATTACHED.

**Order#**: 119502

**Product:** Pencil Stress Reliever

**Item #**: 1008-304917

Imprint Method: Pad Print on the Side 1 & 2 - Black

PAGE 2 OF 2

Actual Size of Imprint
Dotted Lines Do Not Print
1.25" x 0.625"

NOTE: AREAS IN SMALL TEXT MAY FILL IN.

Image Not To Size For Reference Only