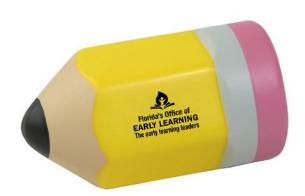

CAREFULLY REVIEW THE ARTWORK ATTACHED.

**Order#**: 119502

**Product:** Pencil Stress Reliever

**Item #**: 1008-304917

Imprint Method: Pad Print on the Side 1 & 2 - Black

PAGE 2 OF 2

Actual Size of Imprint
Dotted Lines Do Not Print
1.25" x 0.625"

NOTE: AREAS IN SMALL TEXT MAY FILL IN.

Image Not To Size For Reference Only