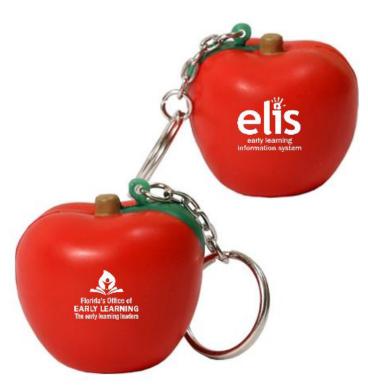

CAREFULLY REVIEW THE ARTWORK ATTACHED.

**Order#**: 119502

**Product:** Apple Key Chain Stress Reliever

Item #: 1008-304808

Imprint Method: Pad Print on the Side 1 & 2 - White

PAGE 1 OF 2

Actual Size of Imprint **Dotted Lines Do Not Print** 0.75" x 0"

NOTE: AREAS IN SMALL TEXT MAY FILL IN.

Image Not To Size For Reference Only