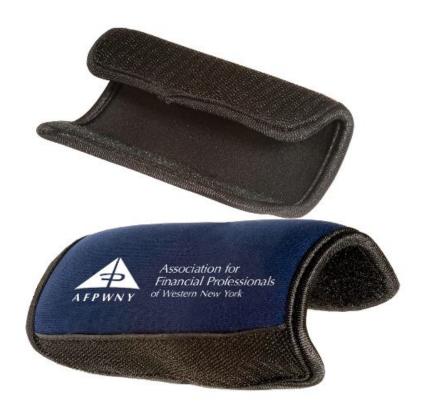

CAREFULLY REVIEW THE ARTWORK ATTACHED.

Order#: 119484

**Product:** Luggage Spotter - Neoprene - Navy

Item #: 1097-303683

Imprint Method: Heat Transfer on the Colored Side - White

PAGE 1 OF 2

Actual Size of Imprint **Dotted Lines Do Not Print** 3-1/2"w x 1-3/4"h