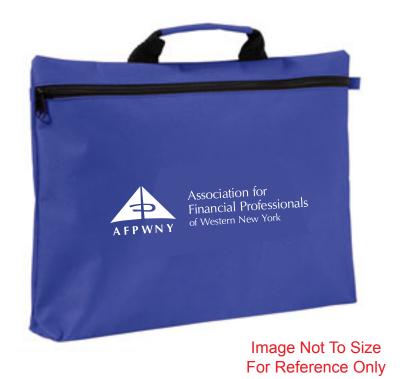

CAREFULLY REVIEW THE ARTWORK ATTACHED.

Order#: 119484

**Product:** Zippered Document Bag With Handle - Blue

**Item #**: 1206-105246

Imprint Method: Screen Print on the Front - White

PAGE 2 OF 2

Scaled down 70% Actual Size: 11" W x 7" H

# Association for Financial Professionals of Western New York