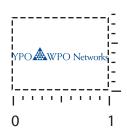

# PAGE 1 OF 2

 Order#:
 119461

 Product:
 Mini USB 4-Port Hub 1.1 - Silver

 Item #:
 1097-305379

 Imprint Method:
 Pad Print on the 1-1/4"w x 1/2"h - PMS 288

### Artwork shown @ 100% Dotted line is for FPO (FOR POSITION ONLY) to show imprint area