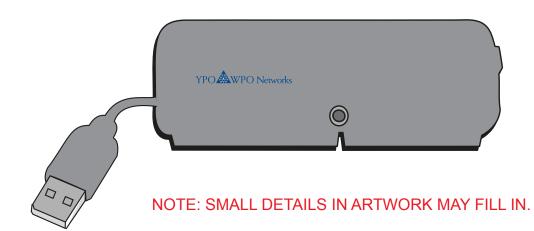

# PAGE 1 OF 2

 Order#:
 119461

 Product:
 Mini USB 4-Port Hub 1.1 - Silver

 Item #:
 1097-305379

 Imprint Method:
 Pad Print on the 1-1/4"w x 1/2"h - PMS 288

### Artwork shown @ 100% Dotted line is for FPO (FOR POSITION ONLY) to show imprint area