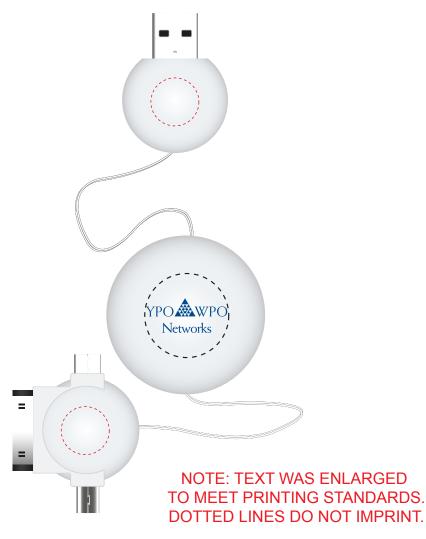

# PAGE 2 OF 2

Order#: 119461 Product: Universal USB Bubble Charger - White Item #: 1087-305001 Imprint Method: Screen Print on the Top of bubble - PMS 288

**Enlarged for Clarity** 