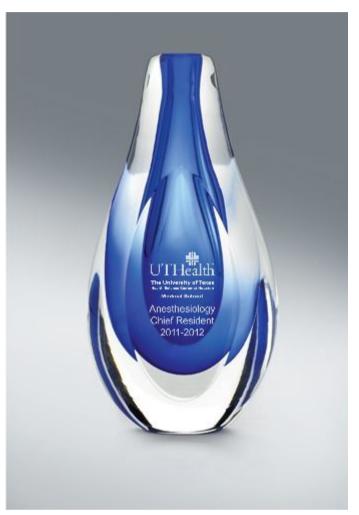

Order#: 119414 Product: Arctic Ice - Color Fill: Metallic Silver Item #: 1091-105657 Imprint Method: Sand Carved on the Front

## PLEASE CHOOSE OPTION 1 OR 2

Actual Size of Imprint Dotted Lines Do Not Print

4" H X 2" W

**OPTION 1** 

NOTE: SMALL TEXT MAY NOT BE LEGIBLE.

Image Not To Size For Reference Only

at Houston Medical School

Anesthesiology Chief Resident 2011-2012