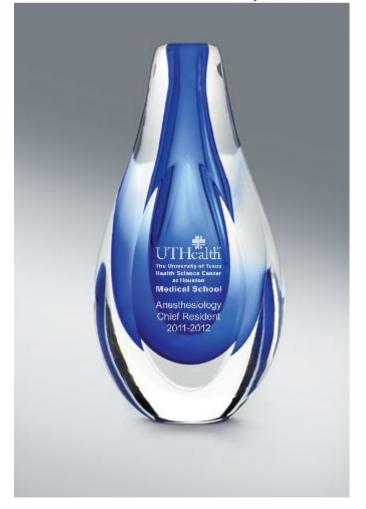

## PLEASE CHOOSE OPTION 1 OR 2

Actual Size of Imprint Dotted Lines Do Not Print

4" H X 2" W

**OPTION 1** 

NOTE: SMALL TEXT MAY NOT BE LEGIBLE.

Image Not To Size For Reference Only

at Houston Medical School

Anesthesiology Chief Resident 2011-2012

## NOTE: SMALL TEXT ENARGED.