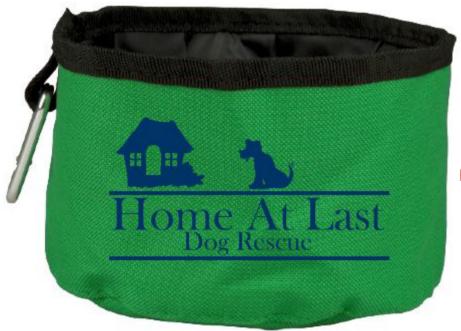

CAREFULLY REVIEW THE ARTWORK ATTACHED.

Order#: 119408 Product: Folding Dog Bowl - Green Item #: 1116-305777 Imprint Method: Screen Print on the Side - Navy Blue 281

# **PAGE 2 OF 2**

Actual Size of Imprint Dotted Lines Do Not Print

### 1-3/4"H x 3-1/2"W

Image Not To Size For Reference Only