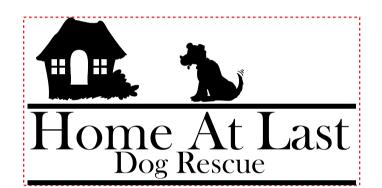

CAREFULLY REVIEW THE ARTWORK ATTACHED.

Order#: 119408 Product: Folding Dog Bowl - Green Item #: 1116-305777 Imprint Method: Screen Print on the Side - Navy Blue 281

# **PAGE 2 OF 2**

Actual Size of Imprint Dotted Lines Do Not Print

### 1-3/4"H x 3-1/2"W

Image Not To Size For Reference Only