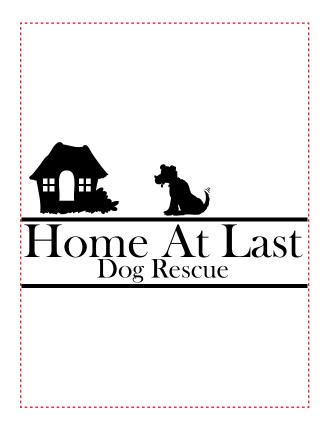

CAREFULLY REVIEW THE ARTWORK ATTACHED.

### Order#: 119408 Product: Aluminum Bottle-16 oz - Silver Item #: 1206-106340 Imprint Method: Pad Print on the Front - Reflex Blue

## PAGE 1 OF 2

Actual Size of Imprint Dotted Lines Do Not Print

3"W x 4"H

Image Not To Size For Reference Only