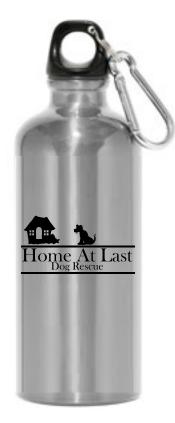

CAREFULLY REVIEW THE ARTWORK ATTACHED.

### Order#: 119408 Product: Aluminum Bottle-16 oz - Silver Item #: 1206-106340 Imprint Method: Pad Print on the Front - Reflex Blue

## PAGE 1 OF 2

Actual Size of Imprint Dotted Lines Do Not Print

3"W x 4"H

Image Not To Size For Reference Only