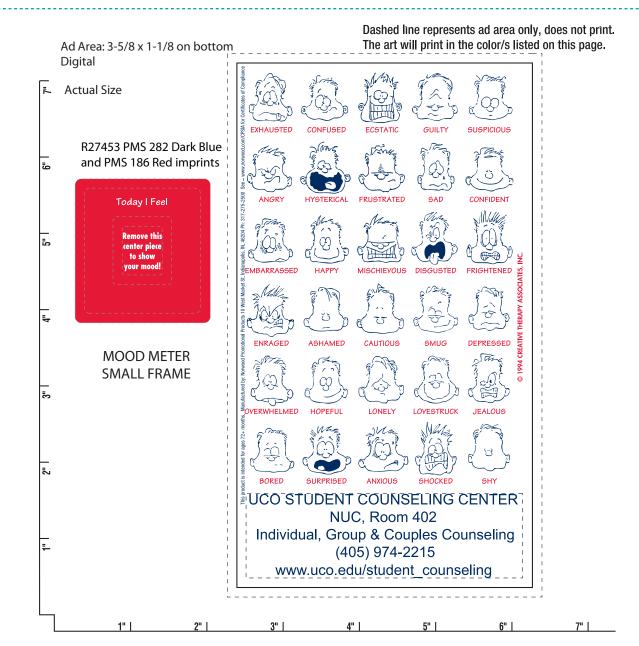

## Order#: 119311 Product: Mood Magnet Item #: 1090-304043 Imprint Method: 4 Color Process on the Bottom Front