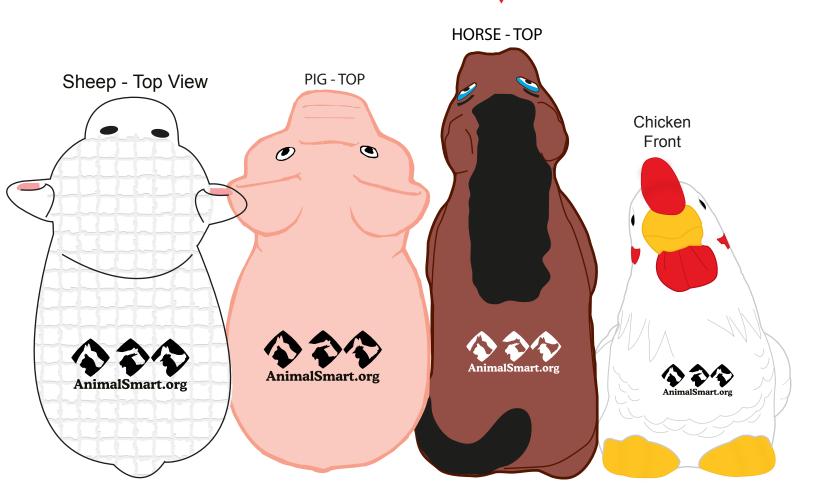

 Order#:
 119280

 Product:
 Chicken, Horse, Pig, Sheep Stress Ball

 Item #:
 1008-100795, 1008-100799, 1008-304777, 1008-100804

 Imprint Method:
 Pad Print - Black

## \*\*\*PLEASE VERIFY IF ALL ARTWORK IS CORRECT.\*\*\*

\*\*\*PLEASE NOTE: THE BLACK IMPRINT COLOR WILL NOT POP OFF THE DARK BROWN HORSE ITEM COLOR. WE HIGHLY RECOMMEND USING WHITE. PLEASE ADVISE.\*\*\* PLEASE LET US KNOW IF YOU APPROVE OF A CHANGE TO WHITE IMPRINT.

## **ACTUAL SIZE**