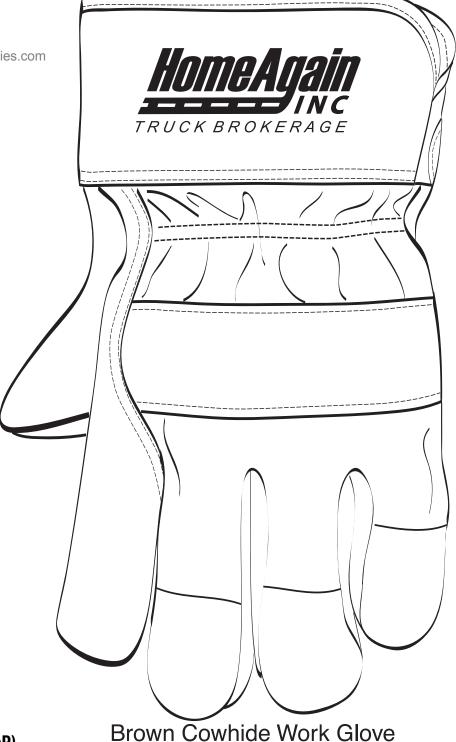

Order#: 119242

<u>Product</u>: Work Gloves <u>Item #</u>: 1289-104738

Imprint Method: Screen Print - Black

PLEASE SEE PAGE 2 FOR YOUR FREE PEN PROOF.

## \*\*\*IMPORTANT INFORMATION\*\*\* (PLEASE READ)

Please proof carefully for spelling errors, omissions, and layout accuracy. It is your responsibility to correct any errors. Garrett Specialties assumes no responsibility for errors after a proof has been authorized to print. Please note changes or revisions to your proof from your original instructions may cause revision in your ship date. Delays in paper proof approval also may require a change in your schedule ship dates. Occasionally, some fax machines may distort the image. Please pay close attention to numbers.

It is imperative that you view your e-proof and submit your approval and/or changes promptly to maintain your anticipated delivery date.

Please keep in mind that this virtual proof is not a printed sample of your artwork on our product. The size and placement of the artwork may vary from this proof when actually printed on the product. Carefully review the attached proof for verification of copy & layout.

Due to inherent technical differences in color monitors, the imprint colors and product colors depicted in the attached proof will not resemble those in the final product. We make every effort to match requested custom colors, but cannot guarantee a 100% exact match. Imprints are applied using pad or screen inks. These inks are hand mixed as close as possible to the requested color but may vary 2 to 4 shades. For this reason an exact PMS match cannot be guaranteed.