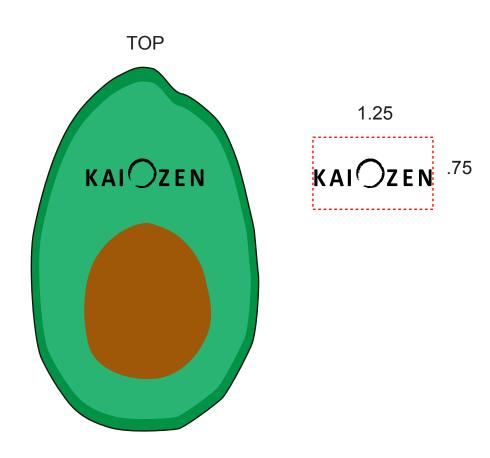

## **PAGE 1 OF 5**

Order#: 119208

**Product:** Avocado Stress Ball

**Item #**: 1008-104104

Imprint Method: Screen Print on the Above Seed - Black

PLEASE SEE PAGE 5 FOR FREE PEN PROOF.