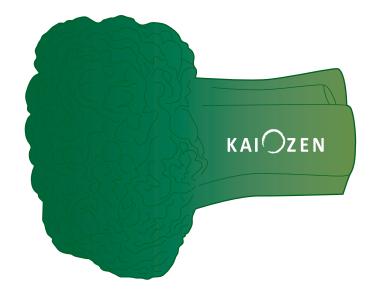

## **PAGE 2 OF 5**

**Order#**: 119208

Product: Broccoli Stress Ball Item #: 1008-100965

Imprint Method: Pad Print on the Front Side (Big Part of Stem) - White

Max Imprint Area 1.0" X 0.25"

### **ACTUAL SIZE**

**Enlarged for Clarity** 

200% KAI OZEN