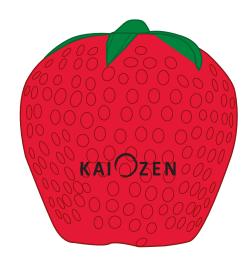

## **PAGE 4 OF 5**

**Order#**: 119208

**Product:** Strawberry Stress Ball

Item #: 1008-108002

Imprint Method: Pad Print on the First Side - Black

### **ACTUAL SIZE**

Max Imprint Area 1"x 3/4" front

Enlarged for Clarity

200% KAI OZEN