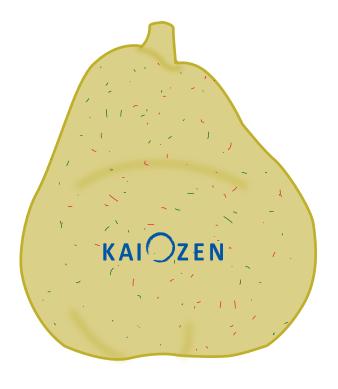

## **PAGE 3 OF 5**

**Order#**: 119208

Product: Pear Stress Ball Item #: 1008-100829

Imprint Method: Pad Print on the First Side - Reflex Blue

### **ACTUAL SIZE**

Max Imprint Area 1-1/4" x 1" front

**Enlarged for Clarity** 

ZEN