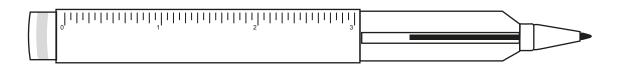

# PAGE 2 OF 2

Order#: 119139

Product: Magni-Ruler Pen Item #: 1097-304136

Imprint Method: Screen Print on the Clip - Med. Yellow 116

Artwork shown @ 100%

Dotted line is for FPO (FOR POSITION ONLY)

to show imprint area