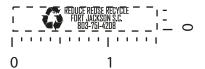

# PAGE 2 OF 2

Order#: 119139

Product: Magni-Ruler Pen Item #: 1097-304136

Imprint Method: Screen Print on the Clip - Med. Yellow 116

Artwork shown @ 100%

Dotted line is for FPO (FOR POSITION ONLY)

to show imprint area