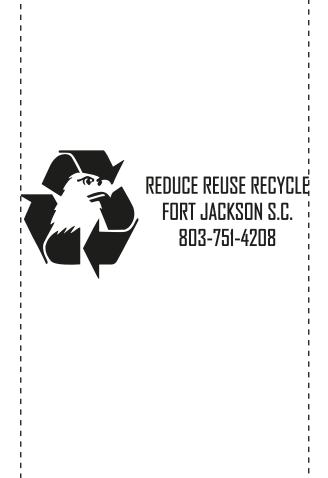

## PAGE 1 OF 2

Order#: 119139

**Product:** Berkeley Recycled Jr Padfolio - Olive

Item #: 1135-300371
Imprint Method: Athletic Gold 116

### Actual Size of Imprint Dotted Lines Do Not Print

Image Not To Size For Reference Only