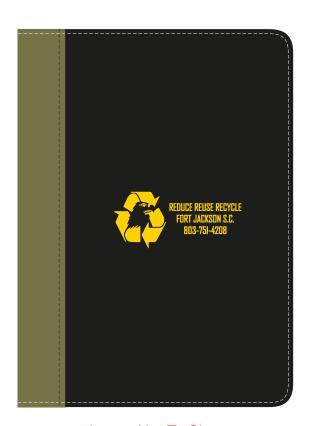

## PAGE 1 OF 2

Order#: 119139

**Product:** Berkeley Recycled Jr Padfolio - Olive

Item #: 1135-300371
Imprint Method: Athletic Gold 116