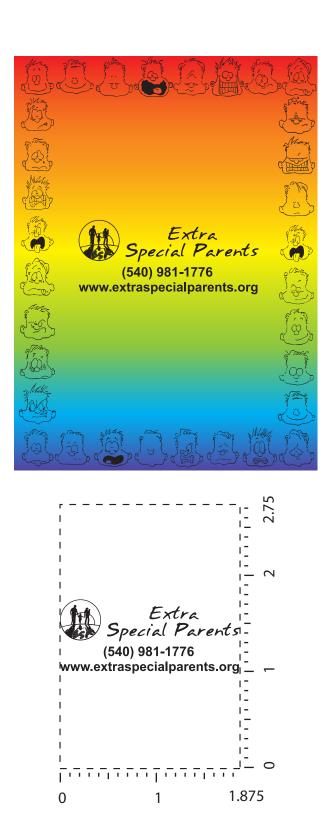

Order#: 119083 Product: Mood Dude™ Sticky Book™ Item #: 1097-300437 Imprint Method: Screen Print on the Front Cover - Black

Artwork shown @ 100%