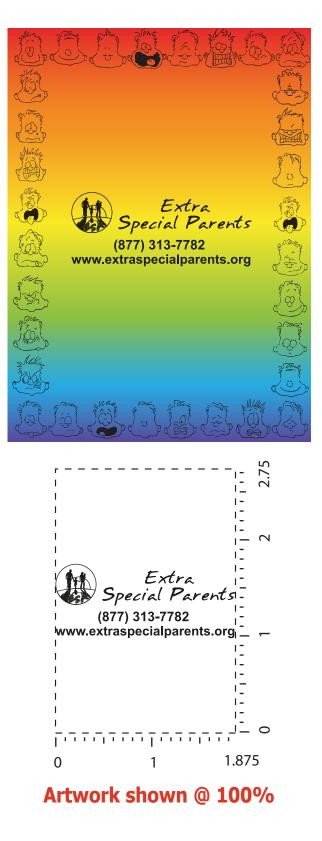

Order#: 119083 Product: Mood Dude™ Sticky Book™ Item #: 1097-300437 Imprint Method: Screen Print on the Front Cover - Black

Artwork shown @ 100%