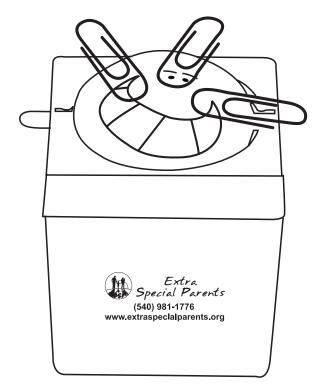

Order#: 119083 Product: Goofy Paper Clip Dispenser - Blue Item #: 1070-104288 Imprint Method: Pad Print on the Side Front - Black

Actual Size of Imprint