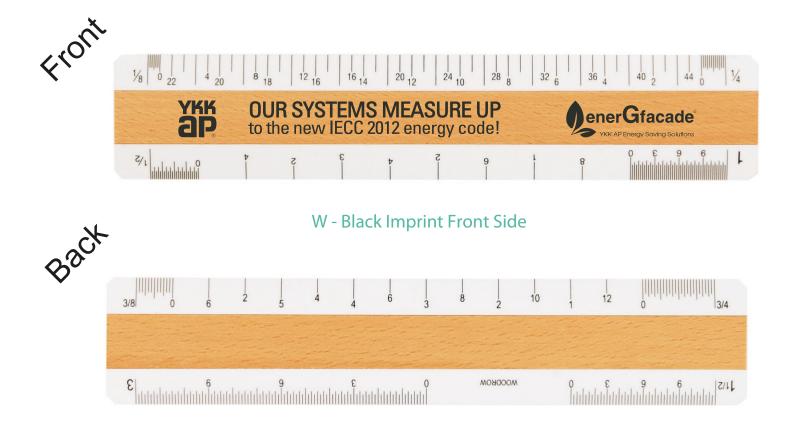

Order#: 119082 Product: Architectural Four Bevel Ruler Item #: 1141-100640 Imprint Method: Letterpress on the Front - Black