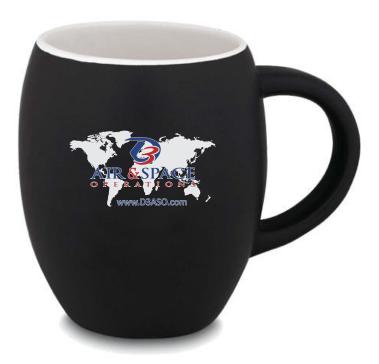

CAREFULLY REVIEW THE ARTWORK ATTACHED.

Order#: 119047 **Product:** Matte Barrel Ceramic Mug 16 oz - Black Item #: 1086-101368 Imprint Method: Screen Print on the First Side - Navy Blue 281, Red 186, Light Grey

# AGF 3 C

Actual Size of Imprint **Dotted Lines Do Not Print** 

3-1/4"w x 1-1/8"

Image Not To Size For Reference Only