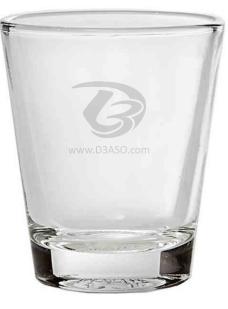

**CAREFULLY REVIEW THE ARTWORK ATTACHED.** 

Order#: 119047 Product: Laser Engraved Shot Glass Item #: 1013-305050 Imprint Method: Laser Engraved on the Side 1

### Actual Size of Imprint Dotted Lines Do Not Print

1 1/4" H x 1 1/4" W.

Image Not To Size For Reference Only