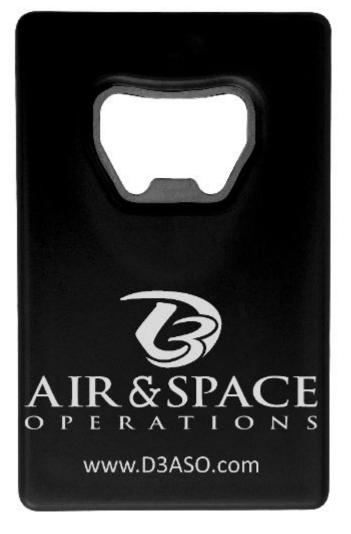

**CAREFULLY REVIEW THE ARTWORK ATTACHED.** 

Order#: 119047 Product: Credit Card Bottle Opener - Black Item #: 1098-103596 - White Imprint Method: Pad Print on the Bottom - White

### Actual Size of Imprint Dotted Lines Do Not Print

1 7/8" H x 1 7/8" W.

Image Not To Size For Reference Only