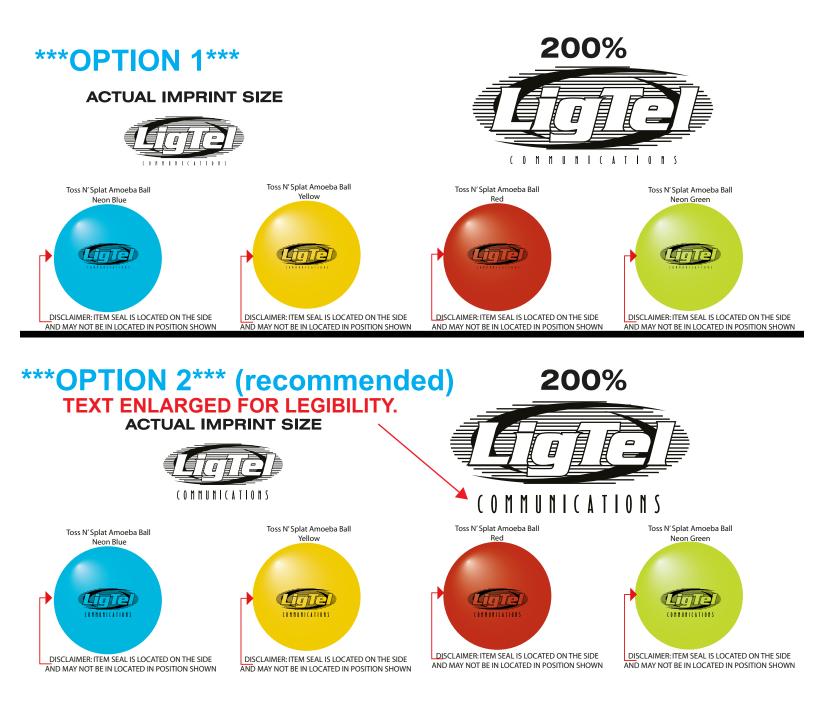

# PAGE 2 OF 2

Order#: 119023 Product: Toss N' Splat Amoeba Ball - Yellow Item #: 1008-305056 Imprint Method: Pad Print on the Front - Black

### \*\*\*Please choose from the options below.\*\*\* OPTION 2 RECOMMENDED.

#### \*\*\*IMPORTANT INFORMATION\*\*\* (PLEASE READ)

Please proof carefully for spelling errors, omissions, and layout accuracy. It is your responsibility to correct any errors. Garrett Specialties assumes no responsibility for errors after a proof has been authorized to print. Please note changes or revisions to your proof from your original instructions may cause revision in your ship date. Delays in paper proof approval also may require a change in your schedule ship dates. Occasionally, some fax machines may distort the image. Please pay close attention to numbers.

It is imperative that you view your e-proof and submit your approval and/or changes promptly to maintain your anticipated delivery date.

Please keep in mind that this virtual proof is not a printed sample of your artwork on our product. The size and placement of the artwork may vary from this proof when actually printed on the product. Carefully review the attached proof for verification of copy & layout.

Due to inherent technical differences in color monitors, the imprint colors and product colors depicted in the attached proof will not resemble those in the final product. We make every effort to match requested custom colors, but cannot guarantee a 100% exact match. Imprints are applied using pad or screen inks. These inks are hand mixed as close as possible to the requested color but may vary 2 to 4 shades. For this reason an exact PMS match cannot be guaranteed. Your order is ON HOLD until we receive an approval from you in reference to your artwork.