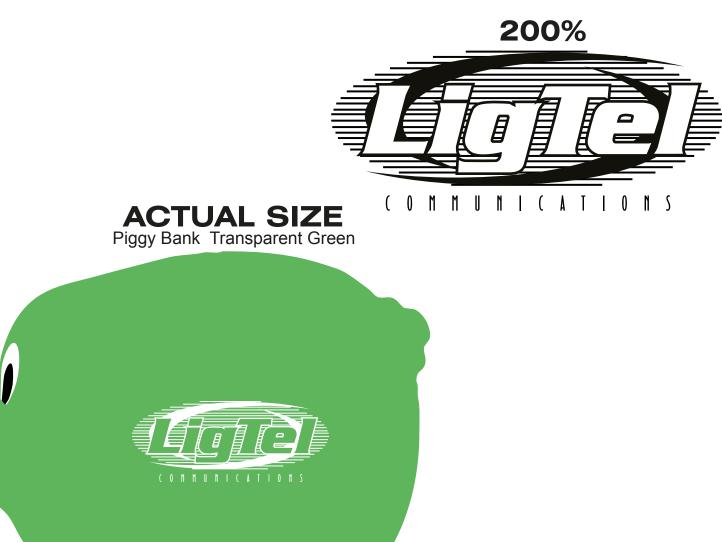

## PAGE 1 OF 2

eProof

Order#: 119023 Product: Piggy Bank - Green Item #: 1008-305074 Imprint Method: Pad Print on the Side 1 - White

#### \*\*\*IMPORTANT INFORMATION\*\*\* (PLEASE READ)

Please proof carefully for spelling errors, omissions, and layout accuracy. It is your responsibility to correct any errors. Garrett Specialties assumes no responsibility for errors after a proof has been authorized to print. Please note changes or revisions to your proof from your original instructions may cause revision in your ship date. Delays in paper proof approval also may require a change in your schedule ship dates. Occasionally, some fax machines may distort the image. Please pay close attention to numbers.

It is imperative that you view your e-proof and submit your approval and/or changes promptly to maintain your anticipated delivery date.

Please keep in mind that this virtual proof is not a printed sample of your artwork on our product. The size and placement of the artwork may vary from this proof when actually printed on the product. Carefully review the attached proof for verification of copy & layout.

Due to inherent technical differences in color monitors, the imprint colors and product colors depicted in the attached proof will not resemble those in the final product. We make every effort to match requested custom colors, but cannot guarantee a 100% exact match. Imprints are applied using pad or screen inks. These inks are hand mixed as close as possible to the requested color but may vary 2 to 4 shades. For this reason an exact PMS match cannot be guaranteed. Your order is ON HOLD until we receive an approval from you in reference to your artwork.