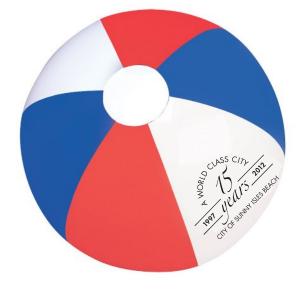

Order#: 118899 Product: RWB Beach Ball 16 Inch Item #: 1092-302116 Imprint Method: Screen Print on the First White Panel - Black

> Actual Size of Imprint Dotted Lines Do Not Print

4" x 2-1/2"

Image Not To Size For Reference Only