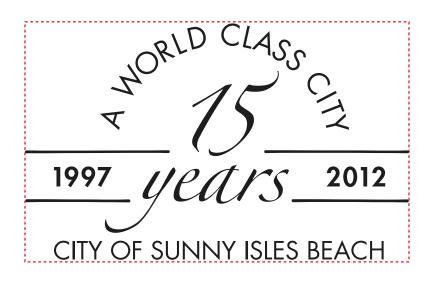

Order#: 118899 Product: RWB Beach Ball 16 Inch Item #: 1092-302116 Imprint Method: Screen Print on the First White Panel - Black

> Actual Size of Imprint Dotted Lines Do Not Print

4" x 2-1/2"

Image Not To Size For Reference Only