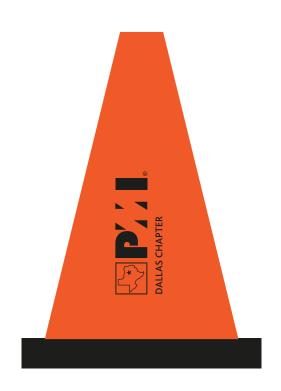

CAREFULLY REVIEW THE ARTWORK ATTACHED.

Order#: 118863

**Product:** Construction Cone Stress Ball

Item #: 1008-304868

Imprint Method: Pad Print on the Side 1 (vertically) - Black

Actual Size of Imprint **Dotted Lines Do Not Print** 1/2" x 1-1/2"