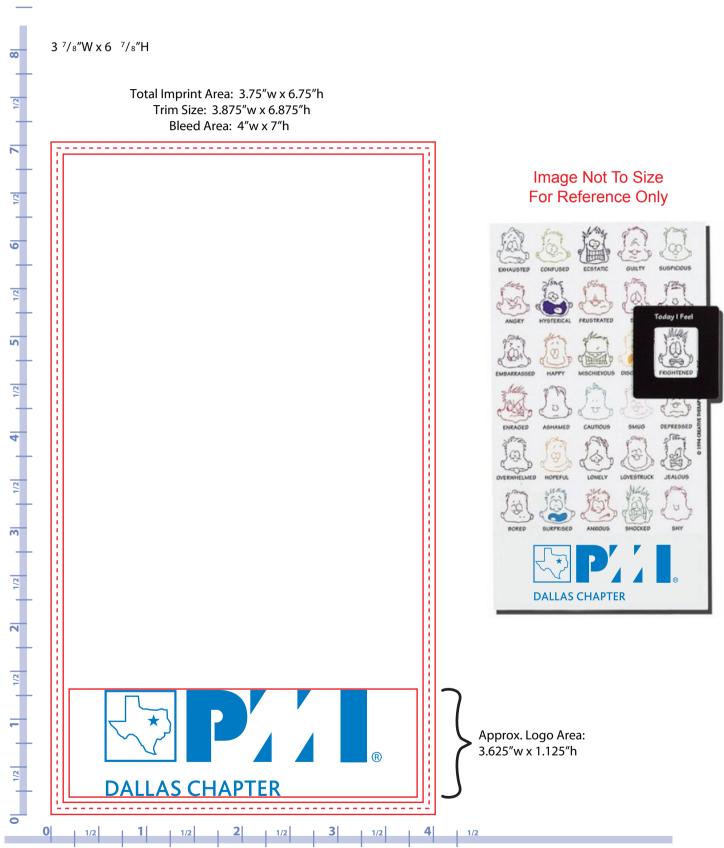

CAREFULLY REVIEW THE ARTWORK ATTACHED.

**Order#**: 118863

**Product:** Mood Magnet - Original Multicolor Faces

Item #: 1090-304043

Imprint Method: 4 Color Process on the Bottom Front

PAGE 2 OF 2

RULER IS IN INCHES. VERIFY RULER ACCURACY ONCE PRINTED OUT ONTO PAPER.