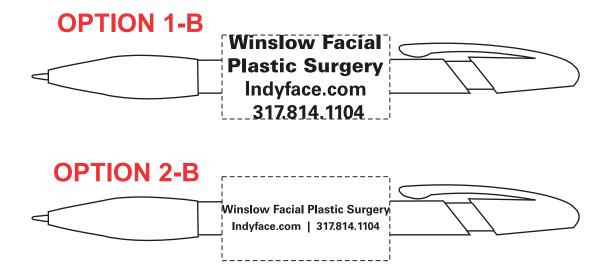

PAGE 2 OF 2

**Order#**: 118709

Product: Kiwi Pen - Translucent Green

Item #: 1003-103020

Imprint Method: Pad Print on the Barrel - White

## PLEASE CHOOSE OPTION 1-B OR 2-B