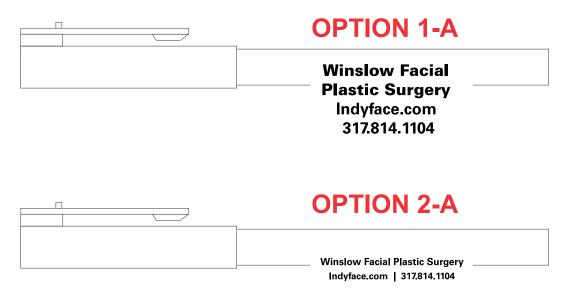

PAGE 1 OF 2

**Order#:** 118709

Product: Flashlight Pen - White

**Item #**: 1280-301090

Imprint Method: Pad Print on the Barrel - Reflex Blue

## PLEASE CHOOSE OPTION 1-A OR 2-A

Actual size of Reflex Blue Imprint.
White Flashlight Pen. Option 1-A is a much better imprint.