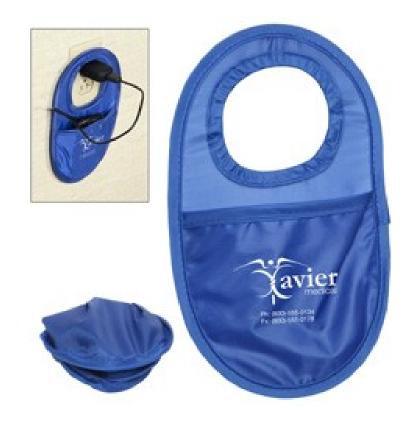

CAREFULLY REVIEW THE ARTWORK ATTACHED.

Order#: 118671

**Product**: Take Charge Electronics Hanging Pouch - Blue

Item #: 1008-305299

Imprint Method: Screen Print on the Front Side - White

PAGE 2 OF 2

Actual Size of Imprint
Dotted Lines Do Not Print
3" x 2"

Image Not To Size For Reference Only