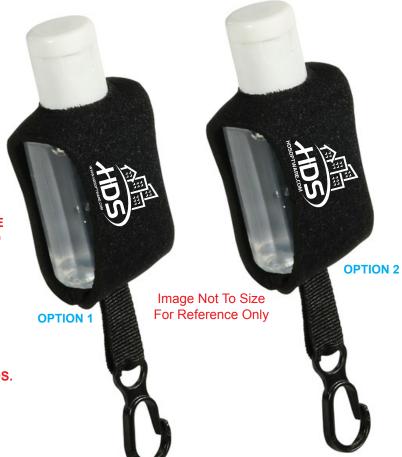

CAREFULLY REVIEW THE ARTWORK ATTACHED.

Order#: 118671

**Product:** Cozy Clip Hand Sanitizer - Black

Item #: 1008-304284

Imprint Method: Pad Print on the First Side - White

PAGE 1 OF 2

# PLEASE APPROVE OF OPTION 1 OR 2

Actual Size of Imprint
Dotted Lines Do Not Print
0.75" x 1.25"

**OPTION 1** 

NOTE: SMALL TEXT WILL NOT BE LEGIBLE WHEN PRINTED

**OPTION 2** 

NOTE: SMALL TEXT ENLARGED TO MEET PRINT STANDARDS.