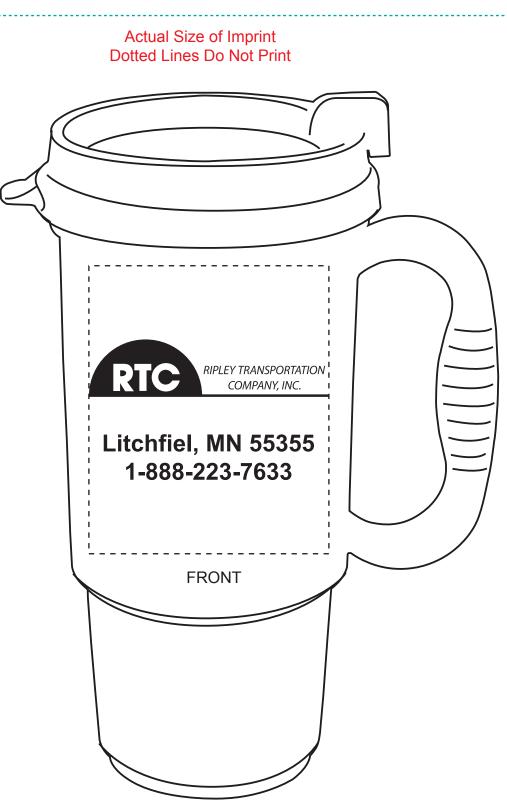

## PAGE 2 OF 2

Order#: 118643 Product: Insulated Auto Mug with Slide Lid - 16 oz - Metallic Red Item #: 1116-303224 Imprint Method: Screen Print on the Front - White

## \*\*\*IMPORTANT INFORMATION\*\*\* (PLEASE READ)

Please proof carefully for spelling errors, omissions, and layout accuracy. It is your responsibility to correct any errors. Garrett Specialties assumes no responsibility for errors after a proof has been authorized to print. Please note changes or revisions to your proof from your original instructions may cause revision in your ship date. Delays in paper proof approval also may require a change in your schedule ship dates. Occasionally, some fax machines may distort the image. Please pay close attention to numbers.

It is imperative that you view your e-proof and submit your approval and/or changes promptly to maintain your anticipated delivery date.

Please keep in mind that this virtual proof is not a printed sample of your artwork on our product. The size and placement of the artwork may vary from this proof when actually printed on the product. Carefully review the attached proof for verification of copy & layout.

Due to inherent technical differences in color monitors, the imprint colors and product colors depicted in the attached proof will not resemble those in the final product. We make every effort to match requested custom colors, but cannot guarantee a 100% exact match. Imprints are applied using pad or screen inks. These inks are hand mixed as close as possible to the requested color but may vary 2 to 4 shades. For this reason an exact PMS match cannot be guaranteed. Your order is ON HOLD until we receive an approval from you in reference to your artwork.