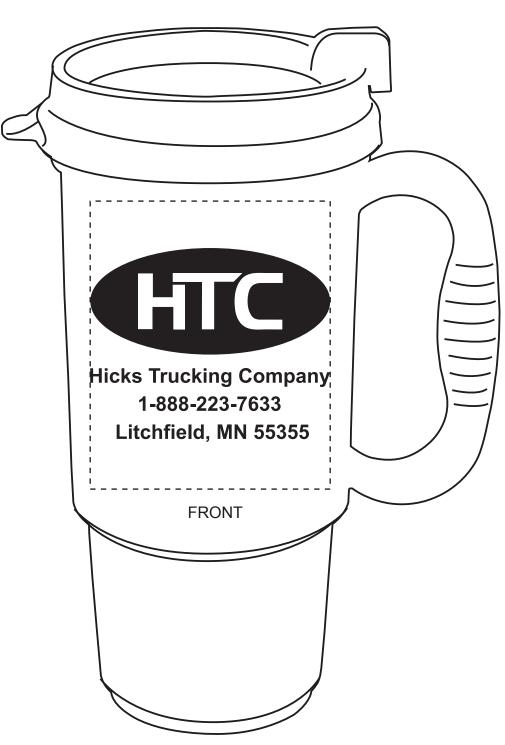

## PAGE 1 OF 2

Order#: 118643 Product: Insulated Auto Mug with Slide Lid - 16 oz - Granite Item #: 1116-303224 Imprint Method: Screen Print on the Front - Black

> Actual Size of Imprint Dotted Lines Do Not Print

## \*\*\*IMPORTANT INFORMATION\*\*\* (PLEASE READ)

Please proof carefully for spelling errors, omissions, and layout accuracy. It is your responsibility to correct any errors. Garrett Specialties assumes no responsibility for errors after a proof has been authorized to print. Please note changes or revisions to your proof from your original instructions may cause revision in your ship date. Delays in paper proof approval also may require a change in your schedule ship dates. Occasionally, some fax machines may distort the image. Please pay close attention to numbers.

It is imperative that you view your e-proof and submit your approval and/or changes promptly to maintain your anticipated delivery date.

Please keep in mind that this virtual proof is not a printed sample of your artwork on our product. The size and placement of the artwork may vary from this proof when actually printed on the product. Carefully review the attached proof for verification of copy & layout.

Due to inherent technical differences in color monitors, the imprint colors and product colors depicted in the attached proof will not resemble those in the final product. We make every effort to match requested custom colors, but cannot guarantee a 100% exact match. Imprints are applied using pad or screen inks. These inks are hand mixed as close as possible to the requested color but may vary 2 to 4 shades. For this reason an exact PMS match cannot be guaranteed. Your order is ON HOLD until we receive an approval from you in reference to your artwork.