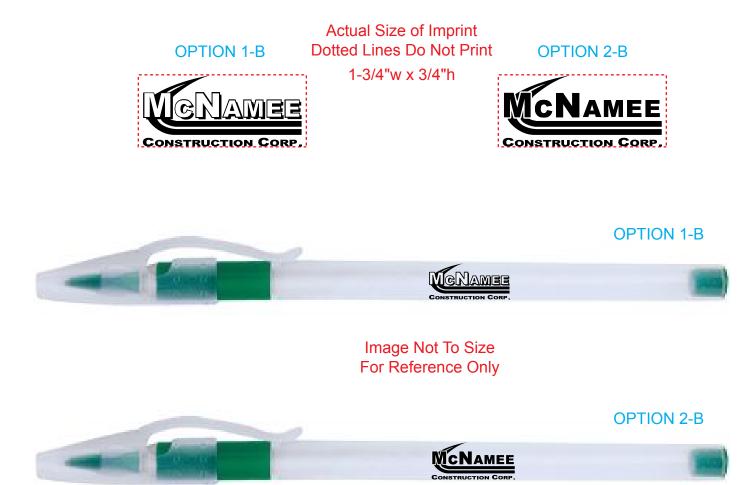

**CAREFULLY REVIEW THE ARTWORK ATTACHED.** 

Order#: 118592 Product: Grip Stick Pen - Dark Green Item #: 1002-101448 Imprint Method: Screen print on the Barrel - Black

## PLEASE APPROVE OF OPTION 1-B OR 2-B