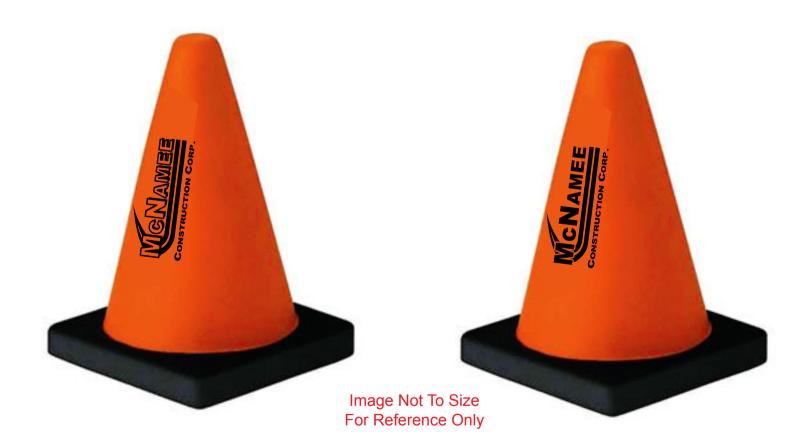

**CAREFULLY REVIEW THE ARTWORK ATTACHED.** 

Order#: 118592 Product: Construction Cone Stress Ball Item #: 1206-104841 Imprint Method: Pad Print on the Front - Black

## PLEASE APPROVE OF OPTION 1-A OR 2-A

Actual Size of Imprint **Dotted Lines Do Not Print** 

5/8"w x 1 3/8"h