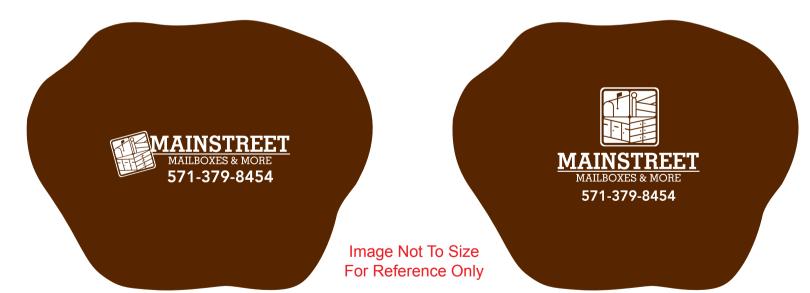

eProof

Order#: 118557 Product: Sip N Spill Coaster - Cola Item #: 1008-305306 Imprint Method: Pad Print on the Top Side Only - White

# PLEASE APPROVE OF OPTION 1 OR 2

#### **OPTION 1**

**ACTUAL IMPRINT SIZE** 

### **OPTION 2**

#### **ACTUAL IMPRINT SIZE**

571-379-8454