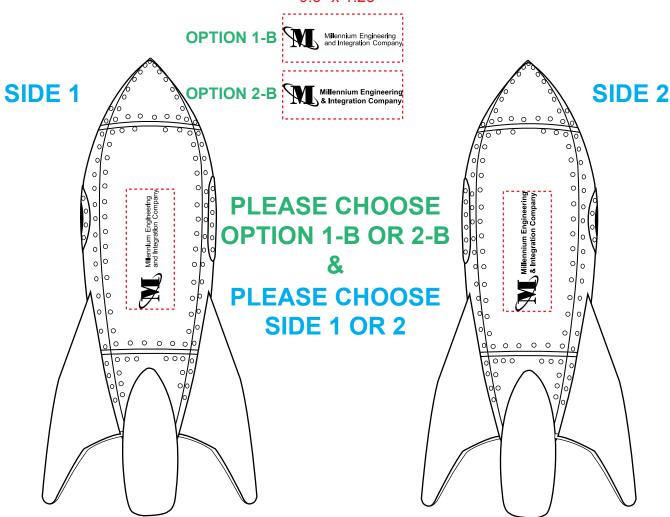

CAREFULLY REVIEW THE ARTWORK ATTACHED.

Order#: 118556

**Product:** Rocket Stress Reliever

Item #: 1008-304915

Imprint Method: Pad Print on the Front - Black

PAGE 2 OF 2

Actual Size of Imprint
Dotted Lines Do Not Print

0.5" x 1.25"

## \*\*\*IMPORTANT INFORMATION\*\*\* (PLEASE READ)

Please proof carefully for spelling errors, omissions, and layout accuracy. It is your responsibility to correct any errors. Garrett Specialties assumes no responsibility for errors after a proof has been authorized to print. Please note changes or revisions to your proof from your original instructions may cause revision in your ship date. Delays in paper proof approval also may require a change in your schedule ship dates. Occasionally, some fax machines may distort the image. Please pay close attention to numbers.