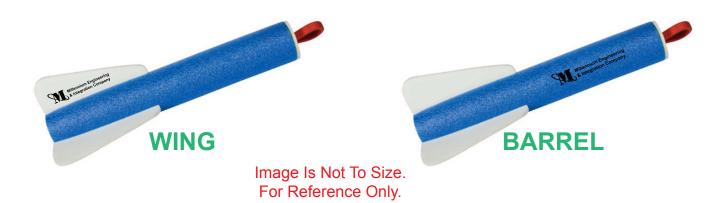

CAREFULLY REVIEW THE ARTWORK ATTACHED.

Order#: 118556

**Product:** Flying Rocket - Blue

**Item #**: 1064-108262

Imprint Method: Screen Print on the Barrel - Black

PAGE 1 OF 2

Actual Size of Imprint
Dotted Lines Do Not Print
3 1/2" by 3/8"

# PLEASE CHOOSE OPTION 1-A OR 2-A & WING OR BARREL