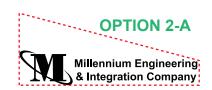

CAREFULLY REVIEW THE ARTWORK ATTACHED.

Order#: 118556

**Product:** Flying Rocket - Blue

**Item #**: 1064-108262

Imprint Method: Screen Print on the Barrel - Black

PAGE 1 OF 2

Actual Size of Imprint
Dotted Lines Do Not Print
3 1/2" by 3/8"

# PLEASE CHOOSE OPTION 1-A OR 2-A & WING OR BARREL