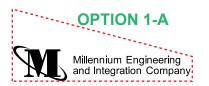

CAREFULLY REVIEW THE ARTWORK ATTACHED.

Order#: 118556

**Product:** Flying Rocket - Blue

**Item #**: 1064-108262

Imprint Method: Screen Print on the Barrel - Black

PAGE 1 OF 2

Actual Size of Imprint
Dotted Lines Do Not Print
3 1/2" by 3/8"

# PLEASE CHOOSE OPTION 1-A OR 2-A & WING OR BARREL