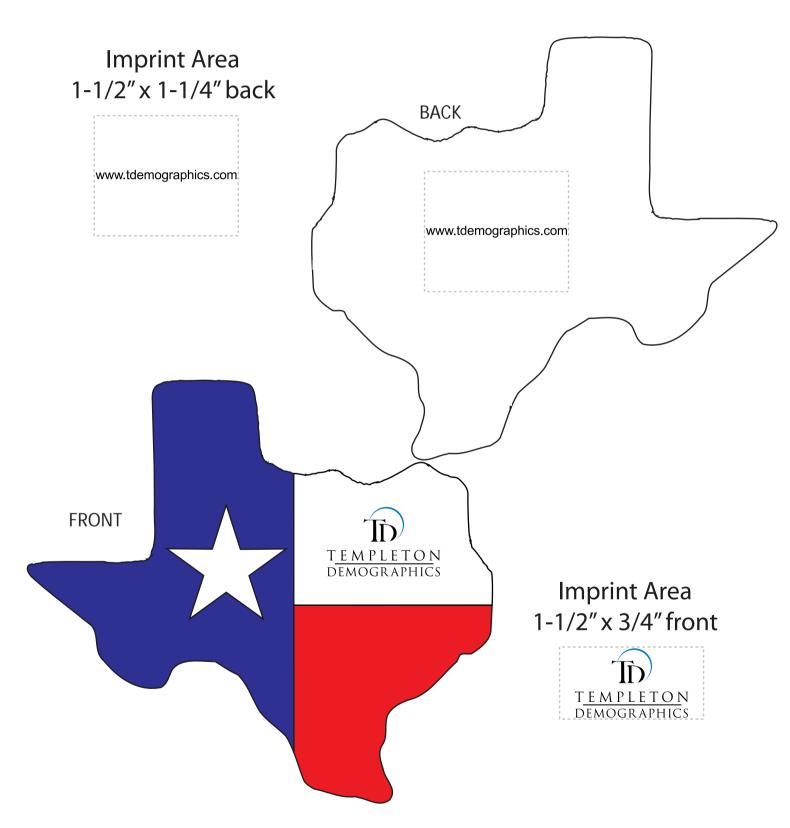

CAREFULLY REVIEW THE ARTWORK ATTACHED.

**Order#**: 118425

**Product:** Lone Star State Stress Reliever

Item #: 1008-304872

Imprint Method: Pad Print on the Back & Front - Black, Blue 286