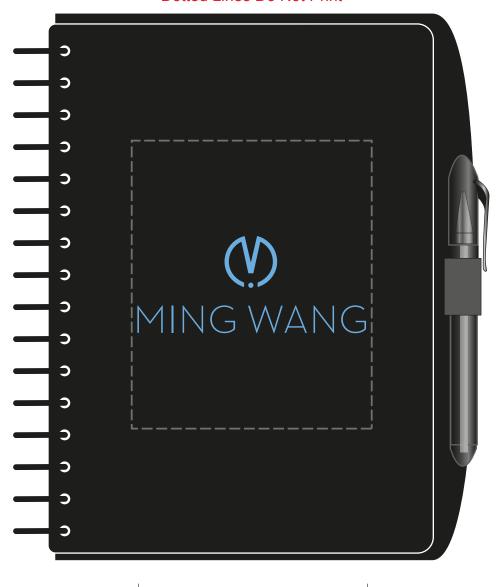

# PAGE 1 OF 2

**Order#**: 118375

Product: MiniTranslucent Notebook with Short Pen - Black

**Item #**: 1087-300068

Imprint Method: Screen Print on the Front - PMS 284C

#### **Dotted Lines Do Not Print**