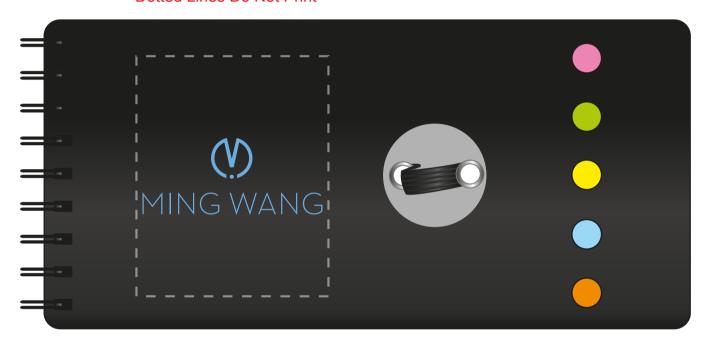

# PAGE 2 OF 2

**Order#**: 118375

**Product:** Spiral Pocket Flag Buddy with Pen - Silver

Item #: 1087-300922

Imprint Method: Screen Print on the Front - White

### **Dotted Lines Do Not Print**