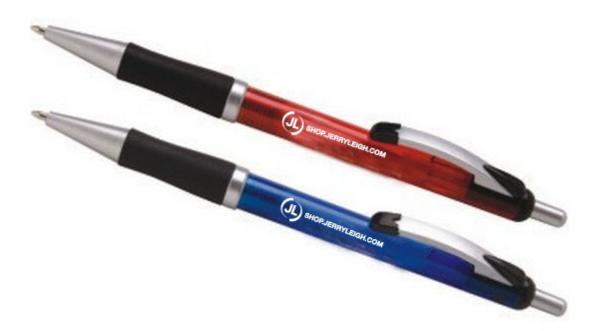

**CAREFULLY REVIEW THE ARTWORK ATTACHED.** 

Order#: 118336 Product: Lobo Pen: 1500 - Blue, 1500 - Red Item #: 1003-103847 Imprint Method: Silkscreen on the Barrel - White

# **PAGE 2 OF 2**

eProof

Actual Size of Max Imprint **Dotted Lines Do Not Print** 1-3/4" x 1/2"

Image Not to Size For Reference Only Imprint size and location are approximate