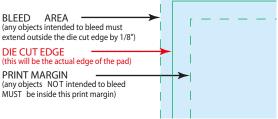

# **PAGE 2 OF 2**

eProof

Actual Size of Max Imprint **Dotted Lines Do Not Print** 1-3/4" x 1/2"

Image Not to Size For Reference Only Imprint size and location are approximate