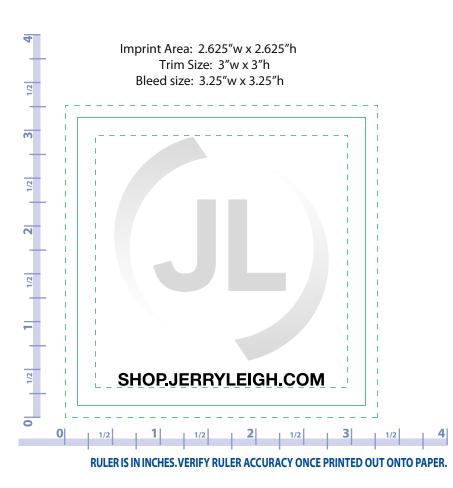

CAREFULLY REVIEW THE ARTWORK ATTACHED.

### Order#: 118336 Product: 2500 Bic 3 x 3 Sticky Notes 50 Sheets Item #: 1090-100333 Imprint Method: 4 Color Process on the Top

**PAGE 1 OF 2** 

#### SHOP.JERRYLEIGH.COM