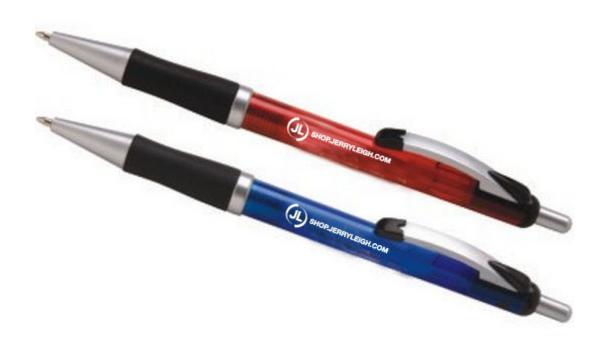

CAREFULLY REVIEW THE ARTWORK ATTACHED.

**Order#**: 118336

Product: Lobo Pen: 1500 - Blue, 1500 - Red

Item #: 1003-103847

Imprint Method: Silkscreen on the Barrel - White

PAGE 2 OF 2

Actual Size of Max Imprint
Dotted Lines Do Not Print
1-3/4" x 1/2"

Image Not to Size
For Reference Only
Imprint size and location are approximate