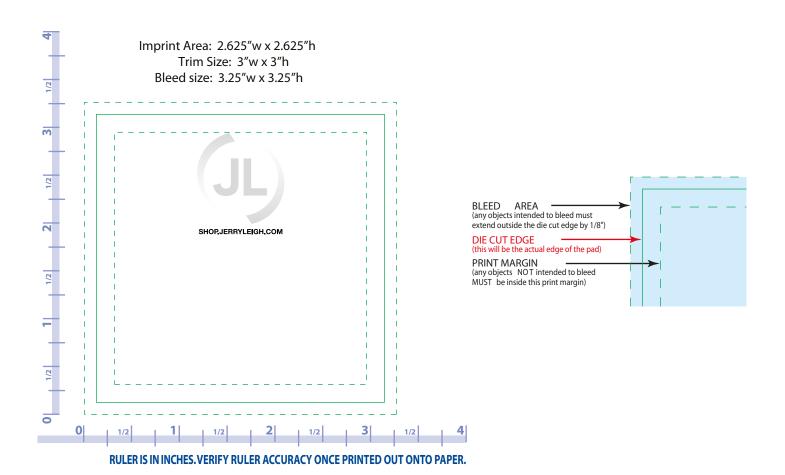

CAREFULLY REVIEW THE ARTWORK ATTACHED.

Order#: 118336

Product: 2500 Bic 3 x 3 Sticky Notes 50 Sheets

Item #: 1090-100333

Imprint Method: 4 Color Process on the Top

**PAGE 1 OF 2** 

### NOTE:

6PT FONT IS SMALLEST FONT SIZE FOR LEGIBILITY.
ANY SIZE LOWER WILL BE TOO SMALL.