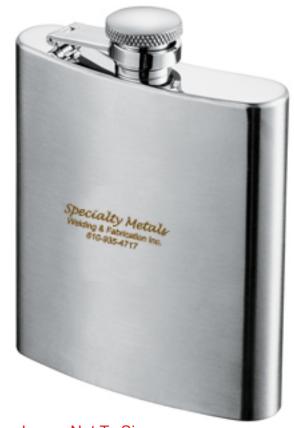

CAREFULLY REVIEW THE ARTWORK ATTACHED.

Order#: 118280

**Product:** Zippo® 8 Oz Hip Flask

Item #: 1067-301983

**Imprint Method**: Laser Engraved on the Center (On Front)

PAGE 2 OF 2

Actual Size of Imprint
Dotted Lines Do Not Print
L 1.5" x H 1.5"

.......

Specialty Metals Welding & Fabrication Inc. 610-935-4717

.....

Image Not To Size For Reference Only