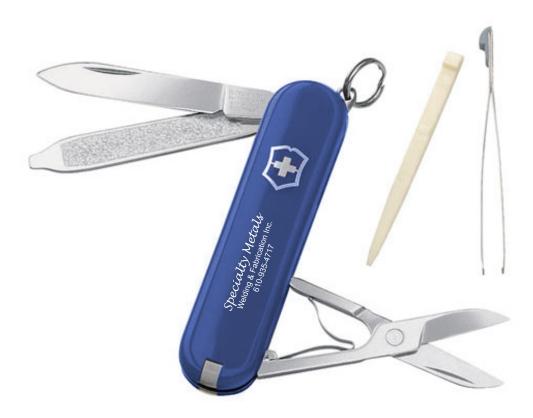

CAREFULLY REVIEW THE ARTWORK ATTACHED.

Order#: 118280

**Product:** Victorinox Classic Swiss Army Knife - Navy

Item #: 1032-101543

**Imprint Method**: Pad print on the Front - White

**PAGE 1 OF 2** 

Actual Size of Imprint **Dotted Lines Do Not Print** 5/16"H x 1 3/4"L

Specialty Metals Welding & Fabrication Inc. 610-935-4717

Image Not To Size For Reference Only