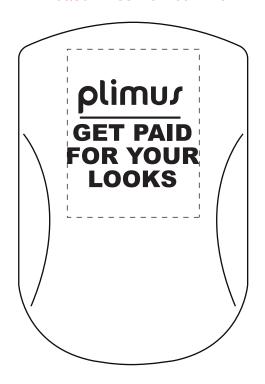

CAREFULLY REVIEW THE ARTWORK ATTACHED.

**Order#:** 118265

**Product:** Sliding Mirror with Light - Soft Metallic Silver

**Item #**: 1010-108205

Imprint Method: Screen Print on the Front - Black

PAGE 2 OF 2

Actual Size of Imprint
Dotted Lines Do Not Print