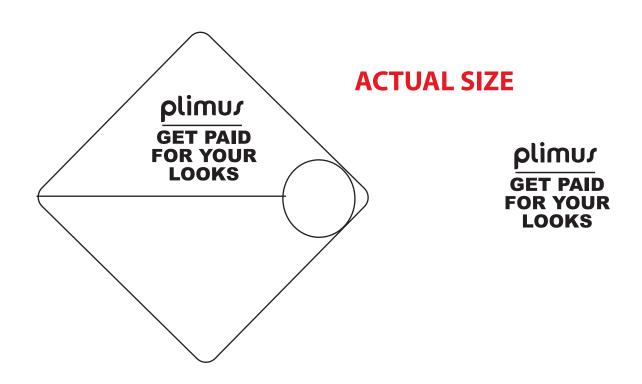

CAREFULLY REVIEW THE ARTWORK ATTACHED.

Order#: 118265

**Product:** Folding Binocular - White

**Item #**: 1092-100109

Imprint Method: Screen Print on the First Triangle - Black

PAGE 1 OF 2