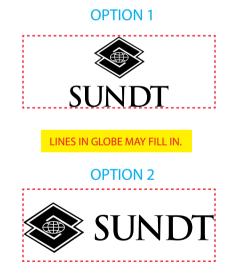

## PAGE 1 OF 2

Actual Size of Imprint Dotted Lines Do Not Print 2" x 3/4"

### PLEASE APPROVE OPTION 1 OR 2