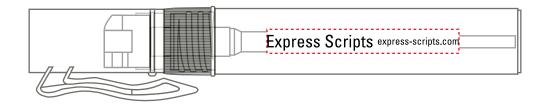

Hours of Operation: 9:30 - 5:30 pm Eastern, M - F

Customer Service E-mail: service@garrettspecialties.com

Order#: 117766

Product: Spray Pen Hand Sanitizer - Cap: Royal Blue

Item #: 1008-304283

Imprint Method: Pad Print on the Side - Blue 286

0.25" x 2"

One Side Only

Dotted lines do not print.

## PLEASE CHOOSE OPTION 1 OR OPTION 2

## OPTION 2

Express Scripts express-scripts.com