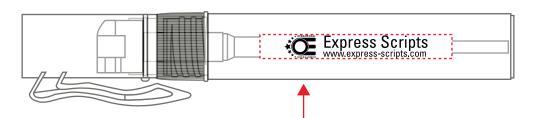

Hours of Operation: 9:30 - 5:30 pm Eastern, M - F

Customer Service E-mail: service@garrettspecialties.com

Order#: 117766

Product: Spray Pen Hand Sanitizer - Cap: Royal Blue

Item #: 1008-304283

Imprint Method: Pad Print on the Side - Blue 286

0.25" x 2"

One Side Only

Dotted lines do not print.

## PLEASE CHOOSE OPTION 1 OR OPTION 2

## **OPTION 1**

SMALL DETAIL MAY FILL IN AND NOT BE LEGIBLE