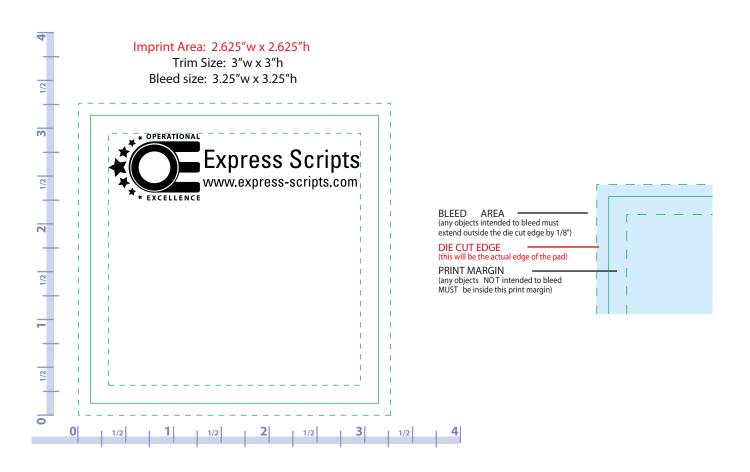

Order#: 117766

Product: Bic 3" x 3" Sticky Notes 100 Sheets - White

Item #: 1090-102488

Imprint Method: Screen Print on the Top - Royal Blue 293

## \*\*\*RUSH PROOF\*\*\*

In order to meet your delivery date, here is a copy of your artwork so you can see what we are sending to the manufacturer to be printed. Immediate approval is required in order to maintain the supplier's production schedule.

CAREFULLY REVIEW THE ARTWORK ATTACHED.