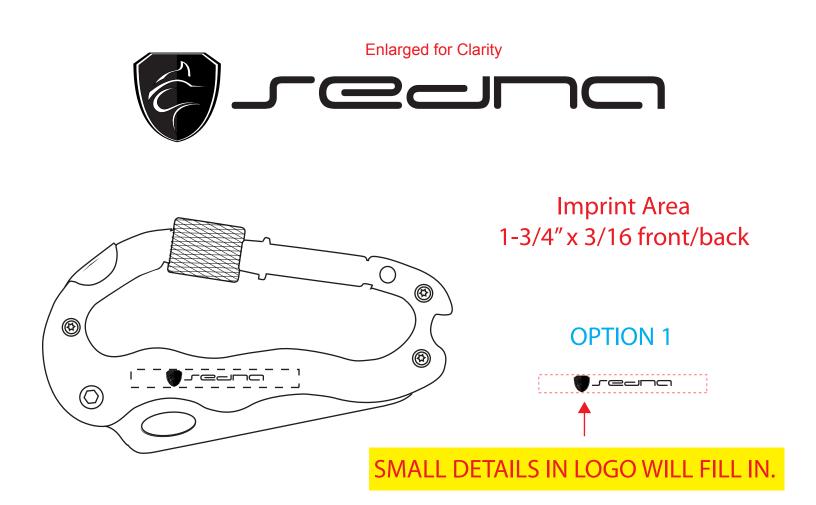

the manufacturer to be printed. Immediate approval is

\*\*\*RUSH PROOF\*\*\*

Order#: 117764

**Product**: Carabiner Pocketknife

Item #: 1008-103766

Imprint Method: Pad Print on the Bottom - White

## PLEASE APPROVE OPTION 1 OR OPTION 2