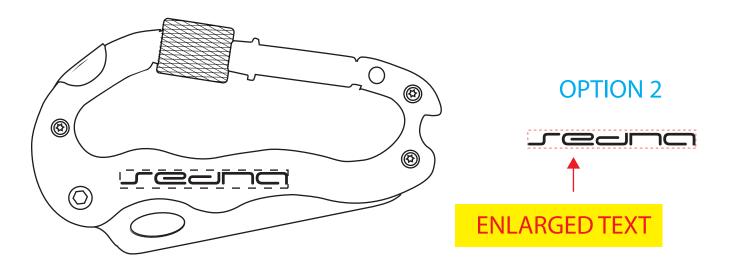

production schedule.

CAREFULLY REVIEW THE ARTWORK ATTACHED.

Order#: 117764

**Product**: Fishing Lure Keychain

Item #: 1280-301137

Imprint Method: Pad Print on the Belly - Black

PAGE 2 OF 2

Actual Size of Imprint **Dotted Lines Do Not Print** 3/8"w x 1/2"h

### PLEASE APPROVE OPTION 1 OR OPTION 2