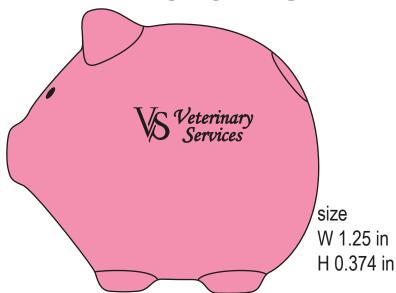

Order#:117424

Product:500 x Piggy Bank Stress Shape

<u>Item #</u>:1206-104843

<u>Imprint Method</u>:(Pad Print on the Side.)-Black

**ACTUAL SIZE** 

Order#:117424

Product:500 x Sheep Stress Ball

<u>Item #</u>:1008-100804