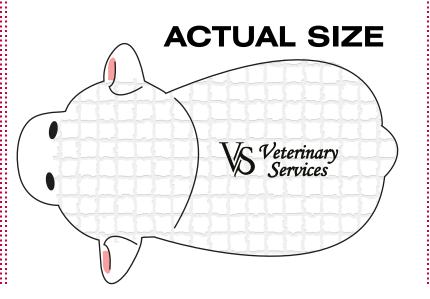

Order#:117424

Product:500 x Piggy Bank Stress Shape

<u>Item #</u>:1206-104843

<u>Imprint Method</u>:(Pad Print on the Side.)-Black

**ACTUAL SIZE** 

Order#:117424

Product:500 x Sheep Stress Ball

<u>Item #</u>:1008-100804

## **ACTUAL SIZE**