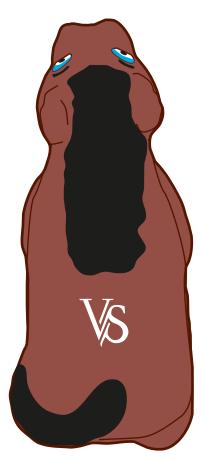

Imprint Method: (Pad Print on the On Back.)-Black

Order#:117424

Product:500 x Horse Stress Ball

<u>Item #</u>:1008-100804

Imprint Method: (Pad Print on the Back Side.)-white