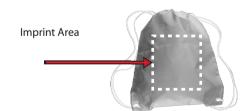

Order#:117406

Product:300 x Non-Woven Drawstring Backpack Bag-Yellow

Item #: 1116-303564

Imprint Method: (Screen Print on the Side.)-Pantone Violet

Dotted Lines Do not print

"We Got Nour Back!"

1-888-ASK-AICA