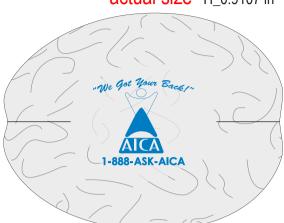

SCALED 50%

Order#:117406

Product:350 x Brain Stress Ball

Item #:1206-104921

Imprint Method: (Pad Print on the Top.)-Med. Blue 285

size

W\_1.0528 in

actual size H 0.9107 in