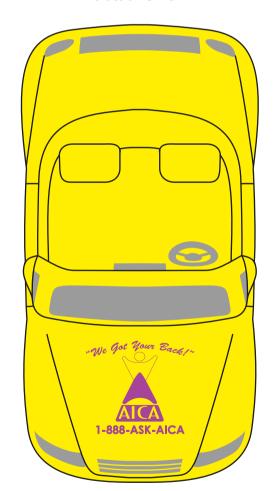

Order#:117406

Product:300 x Convertible Car Stress Ball-Yellow

<u>Item #</u>:1206-104844

Imprint Method: (Pad Print on the Hood.)-Pantone Purple

actual size

Order#:117406

size

W\_1.125 in H\_0.9732 in