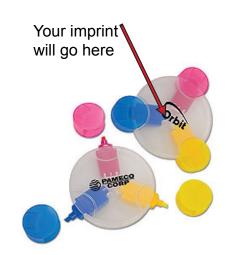

Hours of Operation: 9:30 - 5:30 pm Eastern, M - F
Customer Service E-mail: service@garrettspecialties.com

Product:250 x 3-Color Round Highlighter

Item #:1279-300643

Imprint Method: (Screen Print on the Front)-Black