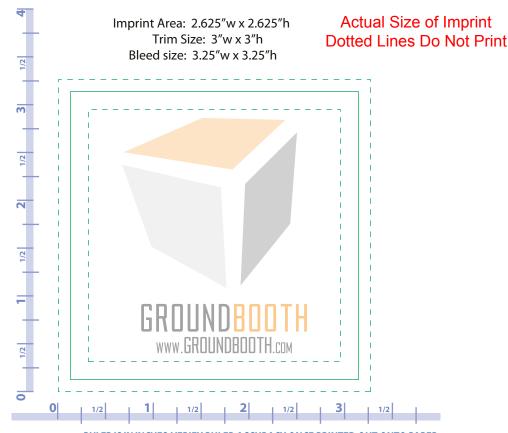

CAREFULLY REVIEW THE ARTWORK ATTACHED.

eProof

Product:500 x Bic 3 x 3 Sticky Notes 50 Sheets Item #:1090-100333 Imprint Method:(4 Color Process on the Top.)