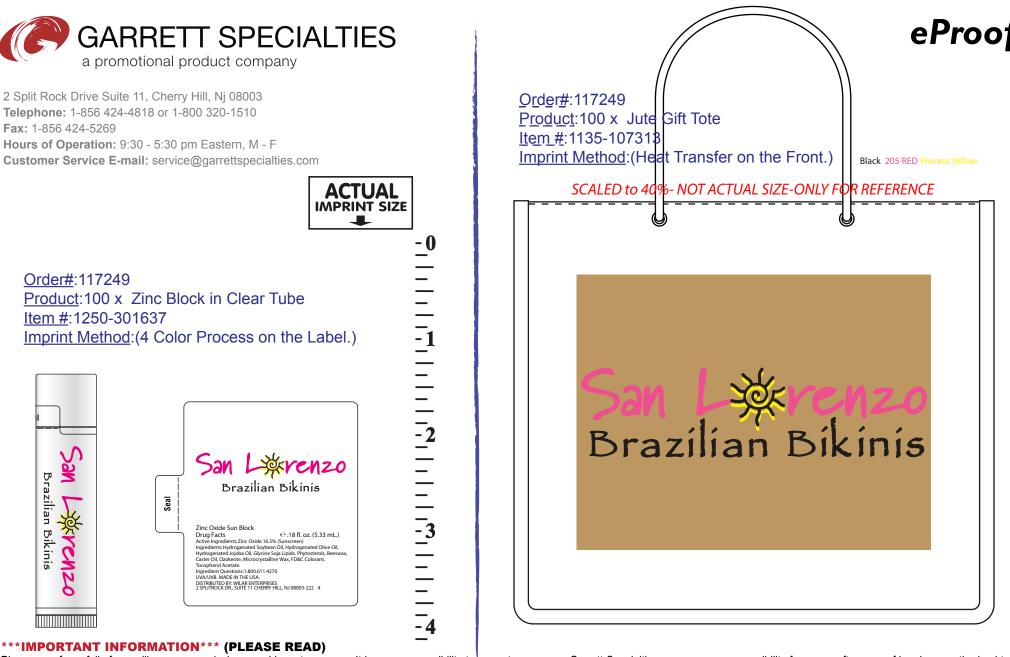

Due to inherent technical differences in color monitors, the imprint colors and product colors depicted in the attached proof will not resemble those in the final product.

We make every effort to match requested custom colors, but cannot guarantee a 100% exact match. Imprints are applied using pad or screen inks. These inks are hand mixed as close as possible to the requested color but may vary 2 to 4 shades. For this reason an exact PMS match cannot be guaranteed.